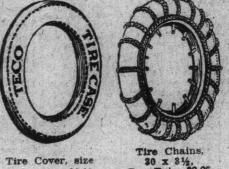

WITH constant increases being recorded by tire manufacturers, the very low prices of the following should be of unusual interest to motorists. Plain and chain tread are guaranteed for 3,500 miles; nobby tread 5,000 miles:

| C' - 20 - | 3 ½; plain,  | \$15 00: | chain.  | \$17.30; | nobby, | \$21.00 |
|-----------|--------------|----------|---------|----------|--------|---------|
| Size 30 x | 3 72, plain, | 18.90    | • • • • | 21.70    | ***    | 26.45   |
| Size 32 x |              |          | ,,      | 29.00    | "      | 35.30   |
| Size 31 x | 4 "          | 25.20    |         |          | "      | 36.05   |
| Size 32 x |              | 25.75    | "       | 29.60    |        |         |
| Size 33 x |              | 27.05    | "       | 31.15    | - 17   | 37.85   |
|           |              | 28.10    | , h,    | 32.30    | . > >  | 39.35   |
| Size 34 x |              |          | ,,      | 44.15    | , ,,   | 53.75   |
| Size 35 x | 4 /2         | 38.40    |         | 45.20    | 11     | 55.00   |
| Size 36 x | 41/2 "       | 39.30    |         |          | "      | 63.50   |
| Size 37 x |              | 45.35    | . 11    | 52.15    |        | 03.30   |
|           |              |          |         |          |        |         |