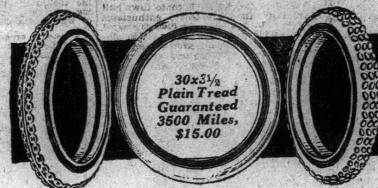

WITH constant increases being recorded by tire manufacturers, the very low prices of the following should be of unusual interest to motorists. Plain and chain tread are guaranteed for 3,500 miles; nobby tread 5,000 miles:

| C' - 20 - | 3 ½; plain,  | \$15 00: | chain.  | \$17.30; | nobby, | \$21.00 |
|-----------|--------------|----------|---------|----------|--------|---------|
| Size 30 x | 3 72, plain, | 18.90    | • • • • | 21.70    | ***    | 26.45   |
| Size 32 x |              |          | ,,      | 29.00    | "      | 35.30   |
| Size 31 x | 4 "          | 25.20    |         |          | "      | 36.05   |
| Size 32 x |              | 25.75    | "       | 29.60    |        |         |
| Size 33 x |              | 27.05    | "       | 31.15    | - 17   | 37.85   |
|           |              | 28.10    | , h,    | 32.30    | . > >  | 39.35   |
| Size 34 x |              |          | ,,      | 44.15    | , ,,   | 53.75   |
| Size 35 x | 4 /2         | 38.40    |         | 45.20    | 11     | 55.00   |
| Size 36 x | 41/2 "       | 39.30    |         |          | "      | 63.50   |
| Size 37 x |              | 45.35    | . 11    | 52.15    |        | 03.30   |
|           |              |          |         |          |        |         |