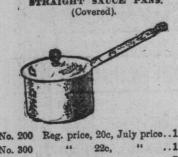

KNEADING PANS. No. 17 Reg. price \$1.00, July price. .85c No. 40 PUDDING PANS. No. 11 15c,

..10c " ..11c " ..13c " ..15c 19c. OBLONG PUDDING DISHES.

(Deeper than Berlin.) No. 214 Reg. price, 85c, July price. .71c LIPPED SAUCE PANS.