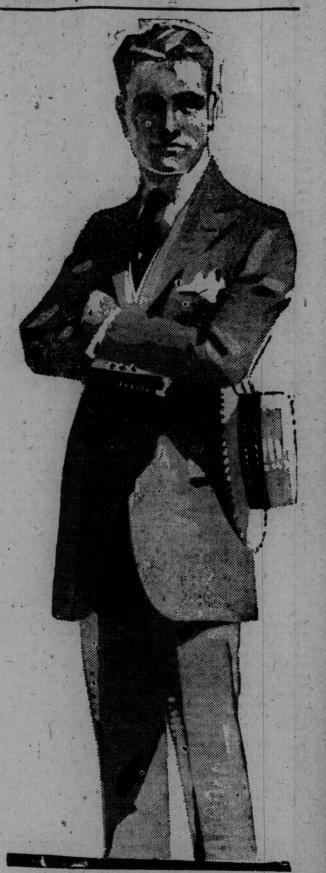

# TODAY

Men's \$35.00, \$37.50, \$40.00, \$43.50 and \$45.00 Suits

## Are Priced at \$28.50

Some are of all-wool Bannockburn tweeds and homespuns, in grey, brown, greenish greys, and sand shades, and checked, flaked, striped or fancy patterns. Others are of union worsteds in dark stripes or grey pin check patterns. There are models for men and young men—the single-breasted, semi and form-fitting belter, waisted, split coat or conservative styles, with soft roll peaked and notched lapels, slash, patch, crescent and regular pockets, Italian and Alpaca body linings; trousers have belt loops, two side, two hip and a watch pocket (bottoms plain or with cuffs). Not all sizes in any one color or style, but all sizes in the lot. Sizes 33 to 44. Reg. \$35.00, \$37.50, \$40.00, \$43.50 and \$45.00. Today, \$28.50.