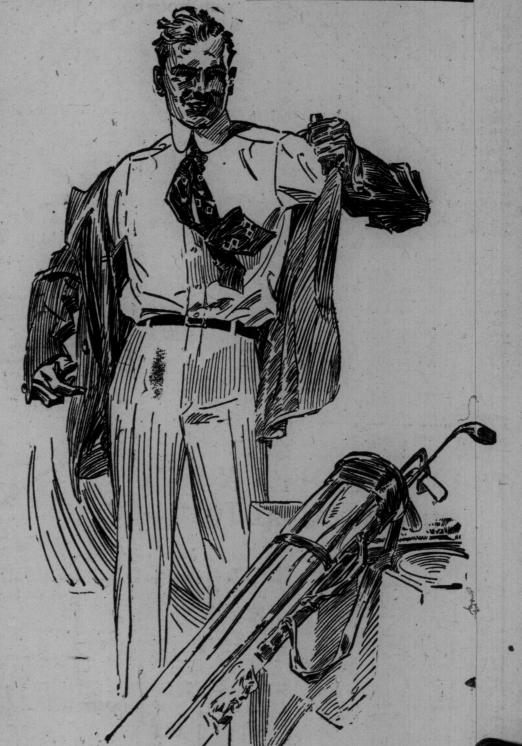

"Emery," "Quaker City," "Lowery,"
"EATON," "W., G. & R.," "Tooke,"
"Standard," "Regal," and "Forsyth"
Makes Contribute to the Large
Selection of Shirts

Cambric Shirts, with soft or laundered cuffs, are in coat style, with full-sized yoke, sleeves and bodies. The range of patterns includes cluster or double stripe effects, in blue, black, mauve or green on light color grounds. Sizes are 14 to 17. Today, each, \$1.15.

At \$1.59 each are Men's Shirts, with inserted bosoms and soft cuffs of fancy striped crepe cloth, and bodies to match of printed percales. Cluster stripe effects of dark colors predominate in this range, including black, green or purple. These are also coat style. Sizes 14 to 17. They are extra good value at, each, \$1.59.

At the popular price of \$1.75 there are Neglige Shirts of good quality cambric, a material which always wears well. The stripe patterns are mostly along neat conservative lines, displaying such colors as blue, black, mauve, green or tan, on light grounds. They are in coat style with either soft double cuffs or laundered cuffs. Various sleeve lengths. Sizes 14 to 17. Each, \$1.75.