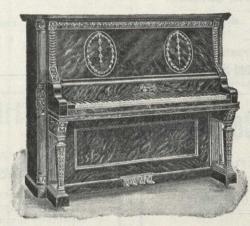

## BELL PIANO

REPRESENTS THE HIGHEST TYPE IN PIANO MAKING

WITH ITS
ILLIMITABLE
REPEATING
ACTION
PROVIDES A
REPETITION
AND
DELICACY
IN TOUCH
ONLY
APPROACHED
BY A GRAND

ADDITIONAL
PLEASURE
DERIVED
WHEN
FITTED
WITH THE
ORCHESTRAL
MULTI-TONE
DEVICE
AND
PRACTICE
CLAVIER