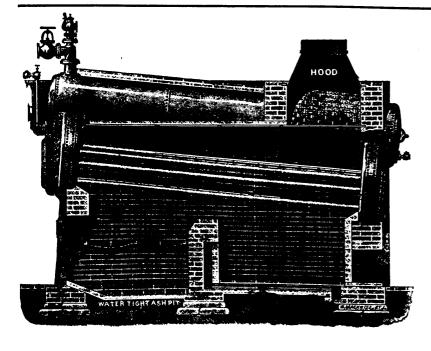

## HEINE SAFETY BOILER

MANUEACTURED BY

## The Canadian Heine Safety Boiler Co

TORONTO, ONT.

THE HEINESSAFETY BOILER—Made in units of 100 to 500 h.p., and can be set in batteries of any number. Suitable for Mines, Pulp Mills, Water and Electric Installations, and large plants generally. The best and most economical boiler made.