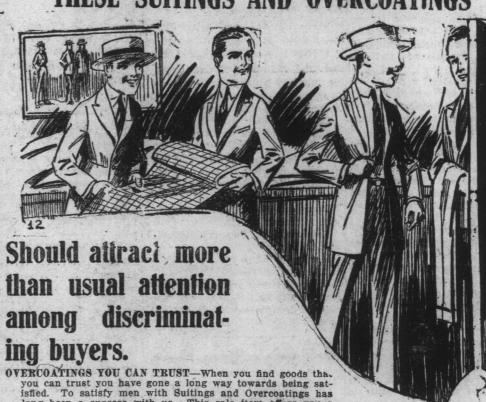

# THESE SUITINGS AND OVERCOATINGS

isfied. To satisfy men with Suitings and Overcoatings has long been a success with us. This sale item offers you a real opportunity to save on HIGH GRADE ALL WOOL OVERCOATING. The quality is extra, and we venture to say that it would be difficult to procure anything as good at fully thirty per cent. more than the retail price quoted here. Grey only; 58 inches wide. Reg. \$7.00 yard. Fri-\$6.40 day and Saturday ..............

TEDDY BEAR COATING-Thick, deep fur in rich

MEN'S GREY SERGE SUITINGS-Of a very fine closely woven quality of genuine selected wool. We advise every man requiring a suit to come here to-morrow and have a length cut from this line. Later you will have great difficulty in securing such splendid value. Reg. \$8.60 yd. Friday & Saturday \$7.60