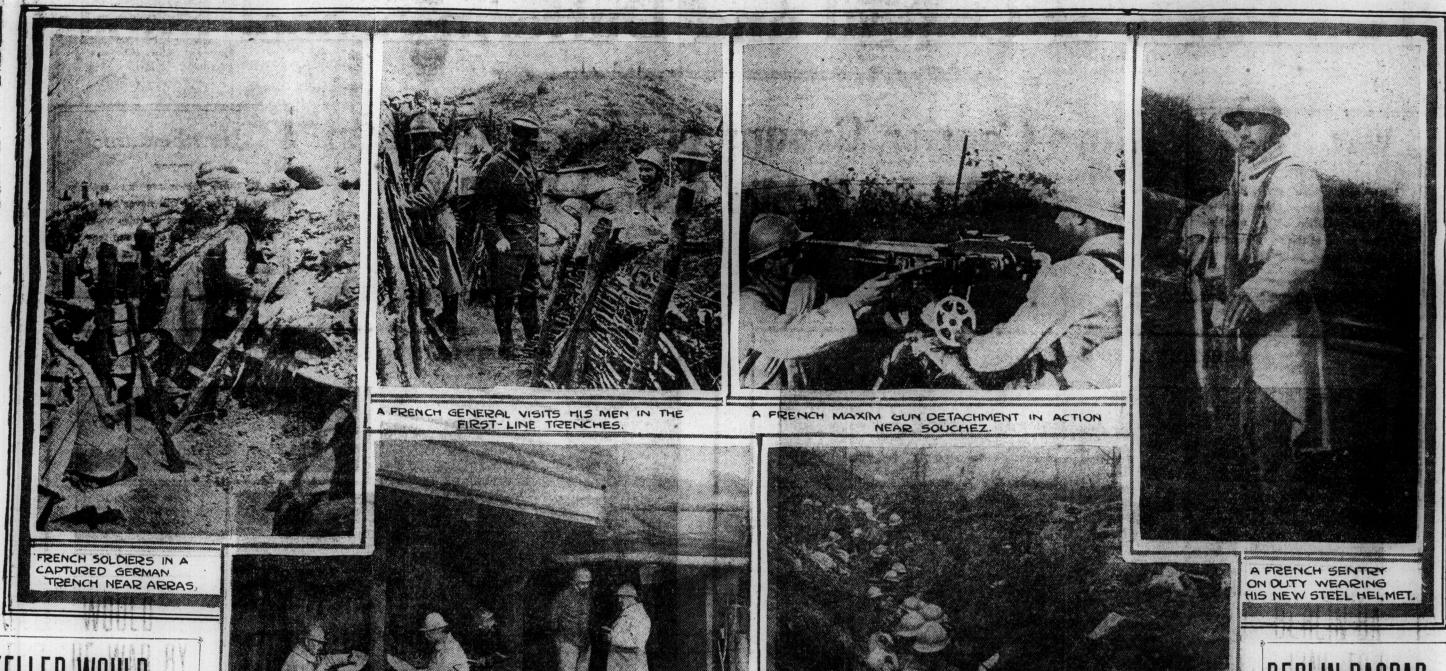

# Interesting War Photographs Taken on the French Firing Line

# SOLDIERS TAKING THEIR EASE IN A WELL CONSTRUCTED DUG-OUT. > FRENCH HELMETED SOLDIERS WAITING FOR A FINAL ATTACK

Berlin Engaged in Un-

usual Task.