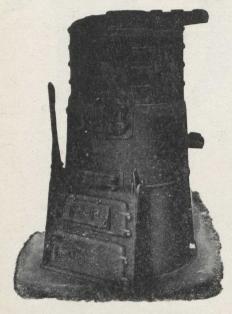

No. 6 High Base "King" Boiler, showing couble shaker.

GET OUR BOOKLET "COMFORTABLE HOMES" It explains very thoroughly.

#### TROUBLE PROOF GRATES

The "KING" patented grates and shaking mechanism are of the side lever adjustable construction and are simple enough for a child to understand, yet the most efficient ash remover yet produced. No bolts or pins are used in attaching grates to the connecting bar.