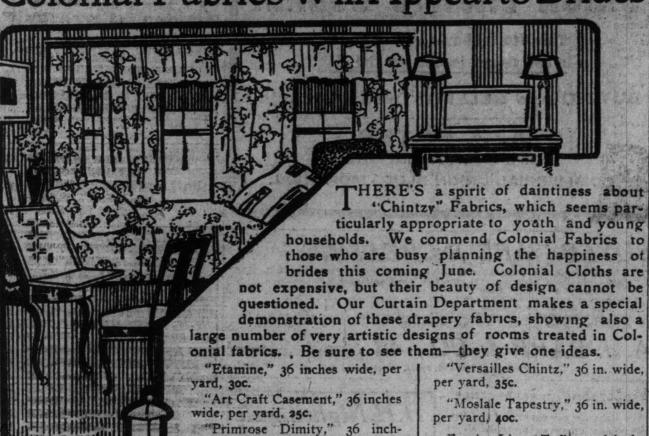

## Colonial Fabrics Will Appeal to Brides

es wide, per yard, 40c.

wide, per yard, 35c.

wide, per yard, 35c.

a refrigerator.

inches wide, per yard, 30c.

"Gloria Ticking," 36 inches

"Duplex Chintz," 36 inches

950 rolls Foreign Papers, for par-lors and dining rooms. Regular to 75c. brown. Regular to 30c yard. Monday

Many lines sell so quickly we can hardly keep the stock

Monday 1c.

"Versailles Chintz," 36 in. wide,

"Superior" Refrigerators, case made of solid oak, golden finish, eight walls,

insulated with mineral wool, lining of genuine enamel, extra strong ice chamber. Prices \$23.75, \$29.50, \$30.00,

"Moslale Tapestry," 36 in. wide, ber yard, 40c.

All of the above in numerous designs and colorings to be found

only in Colonial Drapery Fabrics. for the 24th of May at We Beg to Call Your Attention to Simpson Prices. Our New Stock is Just in.

600 pairs Navy Blue Duck Tennis, Outing or Lacrosse Shoes, Blucher black rubber soles, all sizes. Monday Men's 59c, women's 49c, misses' 39c, boys' 49c, youths' 39c, children's 29c. Telephone orders filled. THE probabilities within the next few days will call for Ice