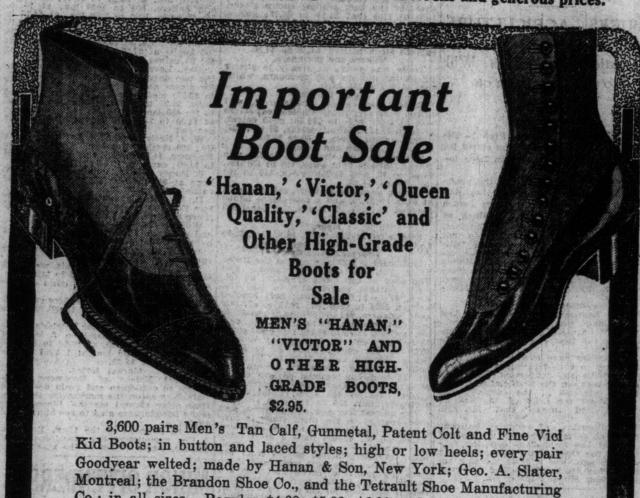

This list merely hints at the possibilities of the store. Come in the morning if you can and enjoy shopping with liberal stocks and generous prices.

Co.; in all sizes. Regular \$4.00, \$5.00, \$6.00 and \$7.50. Rush price Saturday ..... 2.95 WOMEN'S "HANAN," "QUEEN QUALITY," "CLASSIC" AND OTHER HIGH-GRADE BOOTS, \$2.45.

2,400 pairs Women's Patent Colt, Gunmetal, Tan Calf, Vici Kid and Champagne, Nu-buck, in button and laced styles; dull matt calf, cloth and fancy tops; made by Hanan & Son, New York; Thos. G. Grant, Boston; Getty & Scott, Galt, and other well-known manufacturers; sizes 2 1-2 to 8; in B, C, D and E widths. Regularly \$3.50, \$4.00, \$5.00 and 