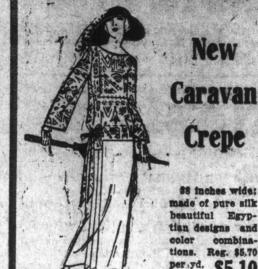

Women's Fabric Gloves, in colors of Black. White, Chamois and Brown; 2 \$1.04 domes; perfect fitting. Reg. \$1.20 for Silk Gloves.

DON'T ENVY BEAUTY USE POM-

m. Bar, 29.92; Ther. 56,

Crepe 38 inches wide: made of pure silk beautiful Egyptian designs and

New

tions. Reg. \$5,70 per.yd. \$5.10

Dainty Voile. This is a new arrival, in lengths from 1 to 7 yards; a large assortment of designs and colors to choose from. Special price, per 38c.

Sateen Lining. We have 200 yards of Figured Sateen costing and coat lining, in colors of Navy, Brown, Saxe, Light Grey, Medium Grey and Fawn, very newest designs; 38 inches wide. Reg. 70c. per yard for .. .. .. .. .. .. Colored Tissue.