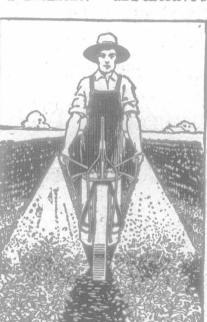

Take a look at the curved lance. (See picture.) It saves many a backache! It lets you get the nozzle under the leaves without bending your back.

The non-clog nozzle and curved lance enable you to use the O-K Spra for trees, shrubs, vines, bushes, or for disinfecting barns and hen coops, or for applying oils and washes to stock. Certainly no farmer could be persuaded to give up its use once he has had this all around handy and effective sprayer in use.

## **O-K** Canadian 2-row Sprayer

For small acreages it certainly is a surprising time saver. It does the work as fast as you could run a wheelbarrow over your crop. It is used like a wheelbarrow and is just as easy to operate between rows. If need be a horse can be used for heavy ground. It sprays two rows at a time and there is no stopping for adjustments once it is set for width of rows. It throws out a fine plentiful mist that reaches every fold or surface on the plants, two rows at once. The discharge pipe can be detached for spraying trees, etc. and may be adjusted instantly for both height and width of rows. Tank holds 10 gallons. Write for full particulars.