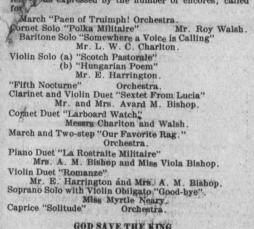

## ORCHESTRAL CONCEPT AT PROVIN-CIAL SANAT RIUM

The patients at the Provincial Sanatorium— were given a musical treat by the Baptist Choir Orchestra under the direction of B. R. Bishop. The following protram was rendered, and the appreciation of the aud-ience was expressed by the number of encores; called for