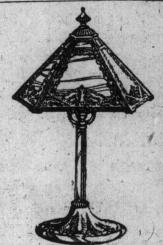

Table Lamps Tuesday Clearing at \$3.00 to \$40.00

The prices of these table lamps are reduced to nearly half. There are 25 lamps in the lot, and they are in a variety of designs, such as Adams, Louis, Arts and Craft. Finished in mahogany, copper, brass and gilt. A few carved wood lamps have silk shades, others art glass shades. Exceptional value Tuesday, greatly reduced, \$3.00 to \$40.00.