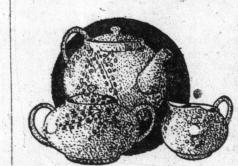

Teapot, Sugar and Cream Sets, 35c — They're made of a heavy china, with sand-colored finish outside and clear glaze inside. White and green beaded effects form the

decoration. Teapot 4-cup size, covered sugar bowl and cream jug-5 pieces. Tuesday, 35c.

Japanese Cups and Saucers, 8c -Here is all that remains of a big special purchase, so if you need such china pieces come Tuesday. They are made of thin Japanese china, decorated with pink and green floral patterns, through a brown lattice effect. Cup and sau-cer, Tuesday, 8c. —Basement. cer, Tuesday, 8c.