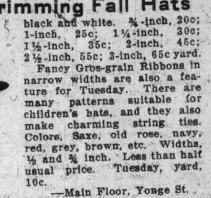

Ribbons in Extensive Variety for Trimming Fall Hats

The time for trimming the Fall hat is at hand, and excellent for the purpose are these beautiful faille ribbons. The extensive color range is an interesting feature, and includes the season's popular shades, concord purple, Cuban brown, taupe, navy, balsam green, Burgundy-wine, etc.; 6 inches wide. Per yard,

Narrow Gros-grain Ribbons in all the season's new colors, also

Manufacturers' Sample Coats for Women-Representing Unusual Value at \$12.75 -- 8.30 Special

Swagger Tweed Coats in Pin Checks, Diagonals and Broken Plaids, in the season's fashionable tones, including grey, black and white, brown and bronze green mixtures. These are lined or half-lined and made on Ulster lines as befits the tweed top coat. Some have shoulder yoke, one featuring the "Trench" back, while another is cut in flaring style, its full ripples being confined by a wide belt. Raglan sleeves are noted upon some models, while all have large patch pockets, and collars featuring many novelties. A good range of sizes. These are such good value they constitute a quite exceptional offering, \$12.75.