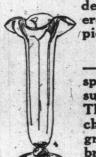

500 Glass Vases, each, 15c-These are English-made vases of a clear, thin glass. They are to be had in corset, tapering or trumpet shapes, are footed, and have scalloped tops. 6, 8 and 10 inches high. Greatly reduced, each, 15c.