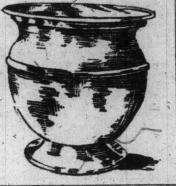

## 75 Brass Jardinieres at \$1.25 Each Offer a Splendid Opportunity to Save, Tuesday

Other Good Specials Are-Glass Vases, 15c Each; 5-piece Tea Sets, 35c, and Cups and Saucers, 8c.

It's surprising how much more attractive a plant can be made when placed in a brass jardiniere. Green foliage and the rich tone of brass make a beautiful combination. Tuesday's special value offers 75 handsome jardinieres at \$1.25 each. The price is remarkably low, and the purchase of one would practically be an investment. Three bulging shapes are included, and bright or brush-finished jardinieres are obtainable. They measure 8 inches in diameter and take 7-inch pots. Special value, Tuesday, each, \$1.25.