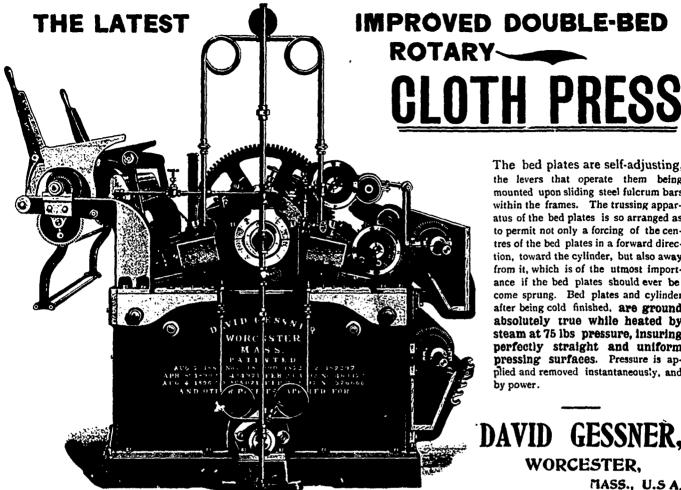

The bed plates are self-adjusting, the levers that operate them being mounted upon sliding steel fulcrum bars within the frames. The trussing apparatus of the bed plates is so arranged as to permit not only a forcing of the centres of the bed plates in a forward direction, toward the cylinder, but also away from it, which is of the utmost importance if the bed plates should ever be come sprung. Bed plates and cylinder after being cold finished. are ground absolutely true while heated by steam at 75 lbs pressure, insuring perfectly straight and uniform pressing surfaces. Pressure is applied and removed instantaneously, and by power.

## DAVID GESSNER.

WORCESTER,

MASS., U.S A.

Seamless Hosiery