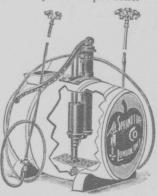

# Helotte" CREAM SEPARATORS

Are the greatest favorite on account of their unique mechanical

construction, and the good results obtained in actual use.

The bowl hangs on a hardened steel spindle, which revolves in a socket, filled with ball bearings. Friction is thus reduced to a minimum, and the Bowl is

SELF BALANCING.

R.A.LISTER & COLTD. 579 & 581 STPAULST MONTREAL