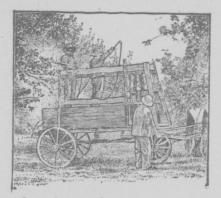

## THE SPRAMOTOR

Is a machine designed for the application of all kinds of spray mixtures and paints, being operated by engine, horse or man power. The illustrations show the hand power machine that was awarded first place in the Canadian Government contest and the Gasoline Power Outfit as operated by the Dominion Government Fruit Division this year, to demonstrate to the growers the best way to raise a profitable crop of fruit.

#### Its Use Will

IMPROVE your Fruit crop over 80 per cent.

DESTROY wild mustard in the growing grain,

and not damage the grain, at a cost of 80 cents per acre.

 $\ensuremath{\mathsf{PREVENT}}$  blight and rot in the Potato crop and double the yield.

 ${\bf IT}$  WILL PAINT your buildings as fast as 20 men with brushes, at a cost relatively trifling.

EVERY DAY you neglect to use it is a day of lost opportunity. CAN YOU AFFORD MANY OF THEM?

Agents Wanted. Catalogue Free.