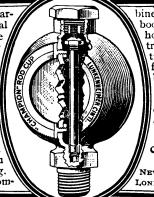

## The Lunkenheimers

Suitable for all movable bearings, is simple and practical in construction and can be filled without detaching plug. Glass sides show stage of oil. Attach cup so that the glass sides are parallel with the rod. When cup is in motion the oil begins to travel in a body within the cup, and at each revolution is thrown against the feed tube and flows down through it to the bearing. The centrifugal force, com-

bined with the shape of the body, carries the oil to the holes in the feed tube. A trial solicited and satisfaction guaranteed. Write for catalogue of superior brass and iron steam specialties. Specify "Lunkenheimer" make and order from your dealer.

The Lunkenheimer Co.
Sole Makers and Patentees,
CINCINNATI, OHIO, U. S. A.
BRANCHES:

NEW YORK: 26 Cortlandt Street. LONDON: 35 Great Dover Street.

"CHAMPION" ROD OIL GUP