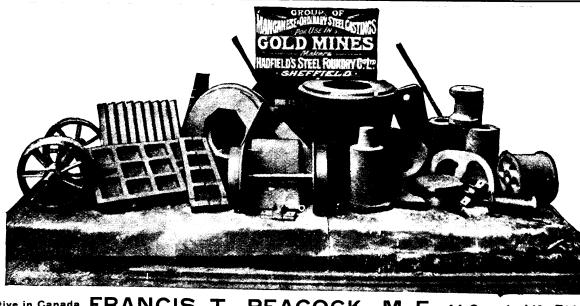

## HADFIELD'S PATENT

ANGANESE

Sole Representative in Canada FRANCIS T. PEACOCK, M. E. 44 Canada Life Bldg., MONTREAL