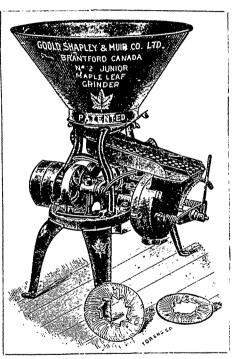

## ... A PERFECT GRAIN GRINDER...

The Patent Ball-Bearing

## Junior "Maple Leaf" Grinder

WITH 8-INCH SINGLE BURRS.

## MANY IN USE AND WORKING SUCCESSFULLY

The Junior Maple Leaf is especially adapted for Wind Mill, Horse or Tread Power, or any other power less than 8 or 10 horse.

It is supplied with two sets of Grinding Burrs, one for coarse grain and general purposes, and the other for hard grain and fine work

The Patent Ball-Bearing takes the heavy back pressure of the burrs when at work, and greatly lessens the friction. In consequence the Grinder will do more with a given power than any other.

We Will Give Any Responsible Party a Fair Trial.