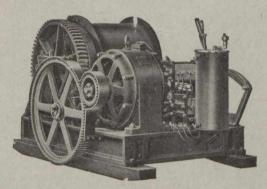

### Single Drum Reversible Electric Mine Hoist

Built in sizes of 50-112 H.P., with 3500-6500 pounds hoisting capacity.

STEAM HOISTS
ELECTRIC HOISTS
SKIP HOISTS
GRAB BUCKETS
DERRICKS