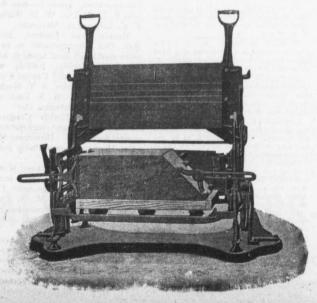

## THE MILES CONCRETE BUILDING BLOCK MACHINE

Makes 40 Different Sizes of Stone in Any Design, as well as the Specials, viz.:

Water Table, Gable, Circle, Angle, Chimney, Cornice, Pier Blocks, etc.

Catalogues and Information Cheerfully Furnished.

This Machine makes all blocks face down—"the only practical way "—allowing of a richer and finer facing, producing blocks that are perfect in appearance and impervious to moisture.

Let us tell you how the "Miles" will pay for itself over any other machine in three months' operation.