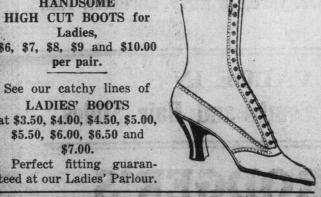

#### 

JUST IN HANDSOME HIGH CUT BOOTS for

Ladies, \$6, \$7, \$8, \$9 and \$10.00 per pair.

See our catchy lines of LADIES' BOOTS at \$3.50, \$4.00, \$4.50, \$5.00, \$5.50, \$6.00, \$6.50 and Perfect fitting guaran-

> HAND HIGH CUT

> \$6, \$7, \$8, \$ per See our ca LADIES'

at \$3.50, \$4.00 \$5.50, \$6.00 Perfect fi teed at our L

<u> ଅତାତାତାତାତାତାତା</u>

KKKKKKKK

Financ

We again s now at yo land Governi pany Stocks Trustee, Liqu Write or cons