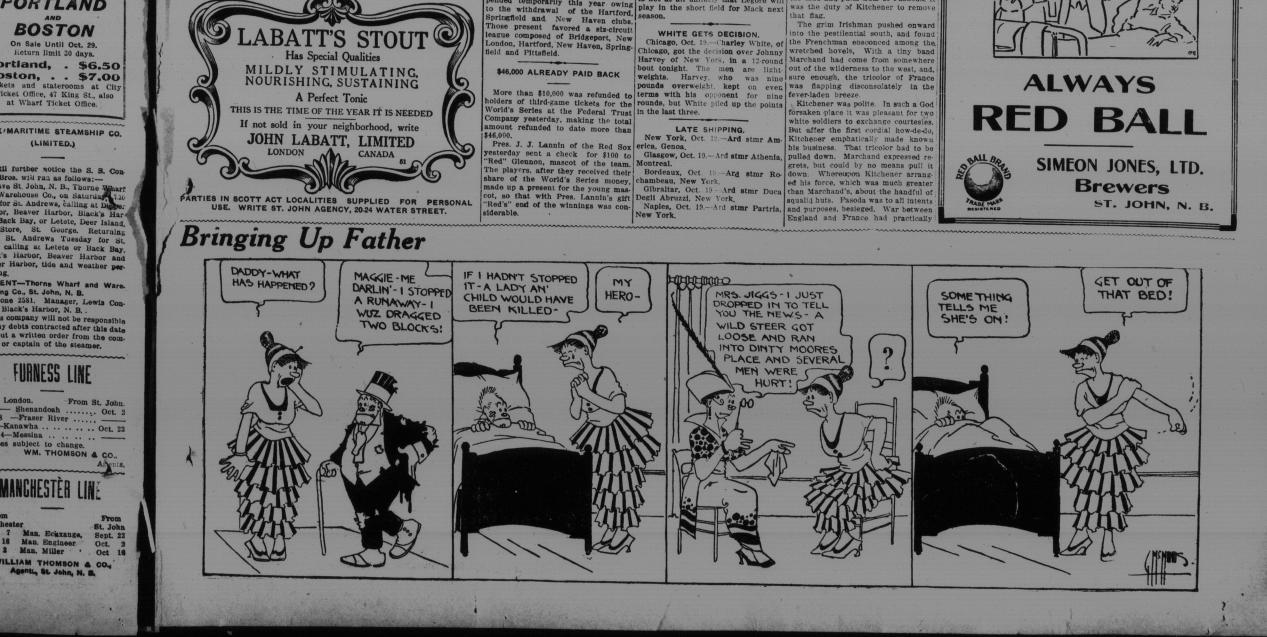

esert, the sudd and the jungle, and Marchand quit. He pulled down the tricolor, shock hands with the man who had been besieging him, and walked away into the wilderness. Thus ended the Fashoda incident which seventeen years ago brought England and France to the verge of a great war.

$$\label{eq:second} \begin{split} \label{eq:second} \begin{tabular}{|c|c|c|c|c|} \hline Conduct a condu$$

Miss Mabel Donald of the staff of the Agricultural Department, Ottawa, is in the city for a few days visiting with Mrs. James Manning, Germain Mrs. Leo Gallagher, 42 Queen street.

CHENER AND FASHODA. Manning arrived in the city Monday to spend the remainder of October liton.



## ALWAYS



The sale of READY'S LAGER

is by no means confined to the

Right through the Winter ou

Summer and Fall months.