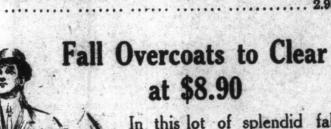

YOUNG MEN'S OVERCOATS, \$12.00. English cheviot cloth in an Oxford gray, cut in good fitting, single-breasted, fly front style in Chesterfield length; good twill mohair linings. Sizes 36 to 46. Price ...... 12.00