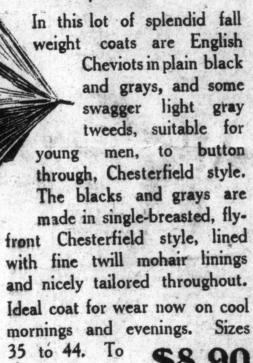

YOUNG MEN'S OVERCOATS, \$12.00. English cheviot cloth in an Oxford gray, cut in good fitting, single-breasted, fly front style in Chesterfield length; good twill mohair linings. Sizes 36 to 46. Price ...... 12.00