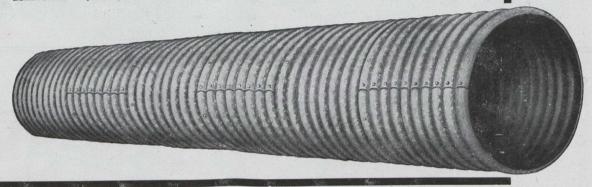

# PEDLAR'S "PERFECT" CULVERTS

#### The Standard for Highway and Railway Drainage

THERE is no Culvert problem which cannot be satisfactorily solved by the use of Pedlar's Culverts. Made in diameters from 8 to 84 inches and in lengths up to 40 feet, they can be made up into units of any desired length by using the special coupling bands, which are supplied free.