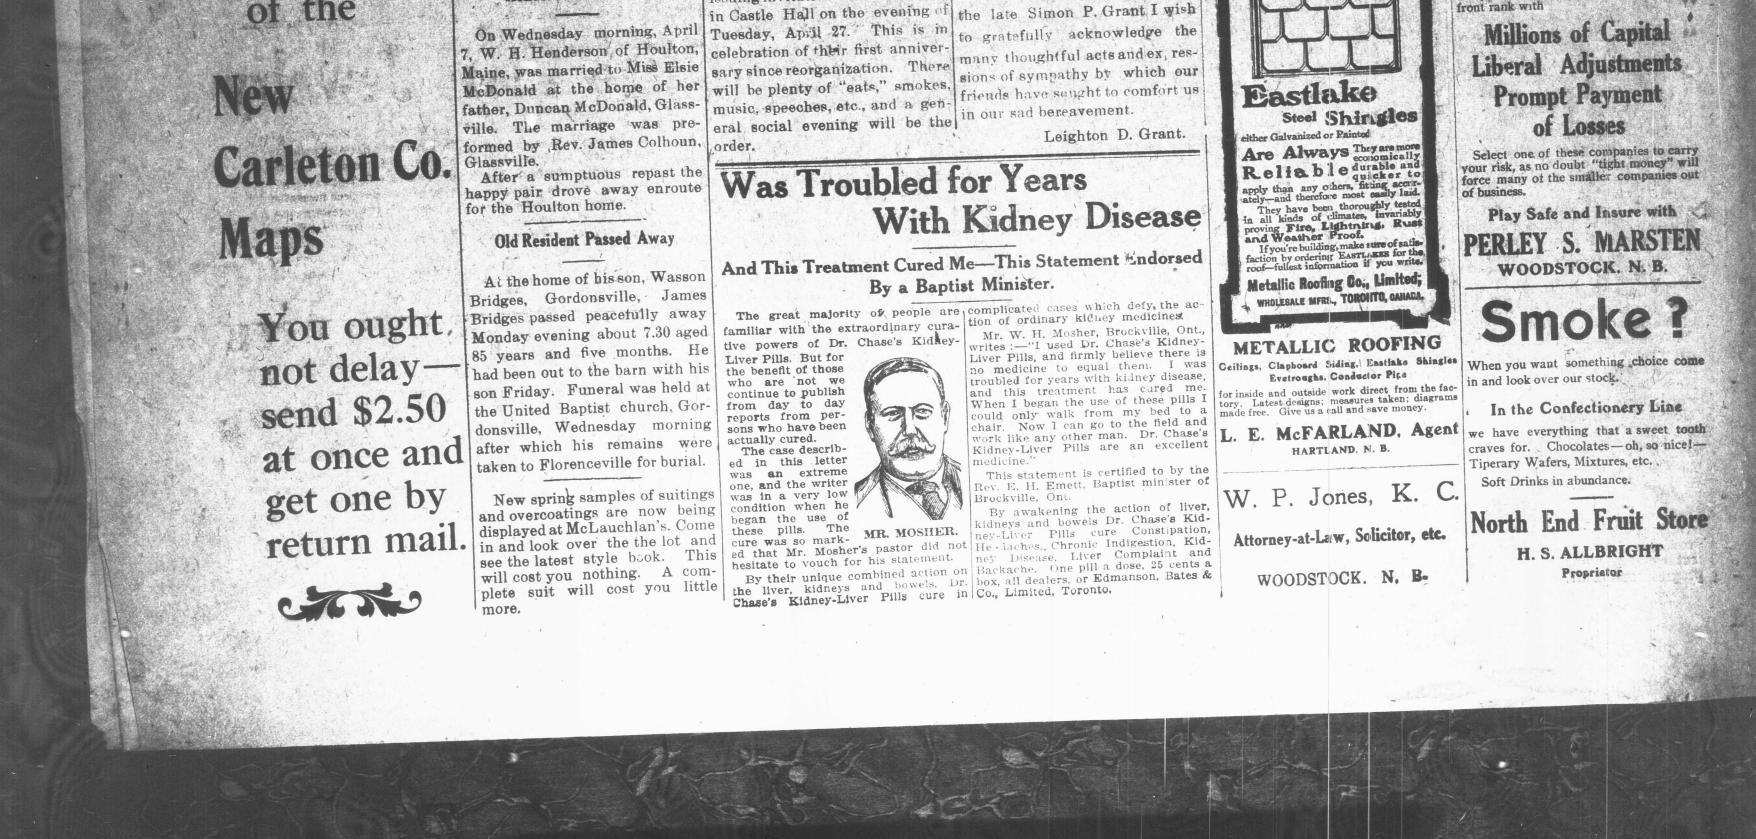

Doubtless you fully. intend to secure one of the

Maps You ought.

were all unstrung, and I could not go up stairs without stopping to rest. As I was a long ways from a doctor L/decided to take Dr. Williams' Pink Pills and in the course of a few weeks I felt like a new person. As an all round restorative I can heartily recommend this medicine." If you are ailing this spring you cannot afford, in your own interest, to overlook so valuable a medicine as Dr. Williams' Pink Pills. Sold by all medicine dealers or by mail at 50 cents a box or six boxes for \$2.50 from The Dr. Williams' Medicine Co. Brockville, Ont. Henderson-McDonald Glassville. for the Houlton home. Old Resident Passed Away

**Buy in Original Packages** 

Atlantic Sugar Refineries Limited ST. JOHN, N. B. MONTREAL, QUE.

Card of Thanks

For the family and relatives of

To the Front! In the field of Insurance the "Old Line" companies which I represent are in front rank with Steel Shingles

Evetroughs, Conductor Pice or inside and outside work direct from the factory. Latest designs; measures taken; diagrams made free. Give us a call and save money. L.

Knights to Celebrate

Brighton Lodge, K. of P., are