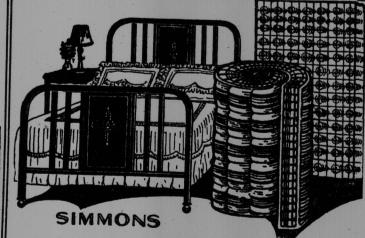

#### THREE WONDERFUL BARGAINS IN BED OUTFITS THE PRODUCT OF "SIMMONS."

Outfit No. 1—A Simmons Steel Bed with steel centre panel, round continuous posts. Your choice of a woven wire or spiral spring. A sanitary Mattress. Walnut finish only. Three-quarter and double sizes.

Aug. 19th.

Hours of Business

Week days 8.30 a.m. to 5.55 p.m.
Friday to 9.55 p.m.

Outfit No. 2—A Simmons guaranteed unit, comprising a bed with 2-inch continuous posts. Panel centre. Guaranteed spiral spring and a Pure Felt Mattress with roll edges. Bed Walnut finish only. Single, three-quarter and double sizes.

FURNITURE DEPARTMENT, MARKET SQUARE

Canchester Robertson Allison-Limited

Outfit No. 3—A beautiful Bed with square posts and centre panel, hand finished. A guaranteed spiral spring and a White Cotton Mattress, hand tufted, built in layers with roll edges. Beds Walnut finish only. Single, three-quarter and double sizes.