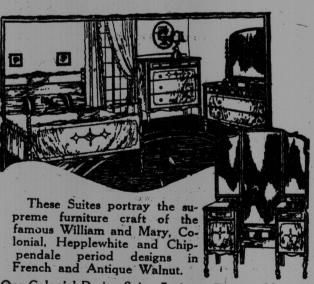

Our complete stock marked for speedy clearance at a fraction of their

One Colonial Design Suite, 7 pieces, Dresser, Vanity, Cheff erette, Bow-end Bed, Bench, Chair Rocker. Special at \$169 One Colonial Design Suite, 5 pieces, Dresser, Vanity, Cheff erette, Bow-end Bed, Bench. Remarkable value at \$249 One Hepplewhite Design Suite, 6 pieces, Dresser, Vanity, Chefferette, Bow-end Bed, Bench, Chair. Very special at \$275 One Windsor Design Suite, 6 pieces, Dresser, Vanity, High boy Bow-end Bed, Bench, Chair, hand decorated, at \$325 One Royal Tudor Design Suite, 5 pieces, Dresser, Vanity, Chest, Bow-end Bed, Bench. A masterpiece, at....\$350 One Decorated Colonial Design Suite, 6 pieces, Dresser, Vanity, Highchest, Bow-end Bed, Bench, Chair.

Very special at \$375
One Imperial Palace Suite, 5 pieces, Dresser, Vanity, High boy Bow-end Bed, Bench, Gold trimmed. Special at \$395
One William and Mary Suite, 6 pieces, Dresser, Vanity, Chest, Bow-end Bed, Bench, Chair. Exceptional value at \$425
One Colonial Design Suite, 9 pieces, Dresser, Vanity, High boy Bow-end Bed, Bench, Chair, Table, 2 Mirrors, at \$475