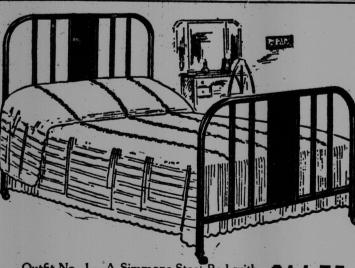

Outfit No. 1—A Simmons Steel Bed with steel centre panel, round continuous posts. Your choice of a woven wire or spiral spring. A sanitary Mattress. Walnut finish only. Three-quarter and double sizes.