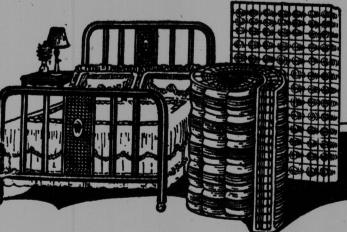

#### THREE WONDERFUL BARGAINS IN BED OUTFITS THE PRODUCT OF "SIMMONS."

Outfit No. 1—A Simmons Steel Bed with steel centre panel, round continuous posts. Your choice of a woven wire or spiral spring. A sanitary Mattress. Walnut finish only. Three-quarter and double sizes.

Aug. 19th.

Hours of Business

Week days 8.30 a.m. to 5.55 p.m.
Friday to 9.55 p.m.

Outfit No. 2—A Simmons guaranteed unit, comprising a bed with 2-inch continuous posts. Panel centre. Guaranteed spiral spring and a Pure Felt Mattress with roll edges. Bed Walnut finish only. Single, three-quarter and double sizes.

FURNITURE DEPARTMENT, MARKET SQUARE

Canchester Robertson Allison-Limited

Outfit No. 3—A beautiful Bed with square posts and centre panel, hand finished. A guaranteed spiral spring and a White Cotton Mattress, hand tufted, built in layers with roll edges. Beds Walnut finish only. Single, three-quarter and double sizes.