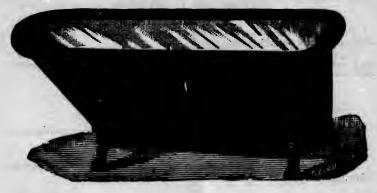

## IMPROVED SANITARY BATH

No. 1. Patented in England, United States and Canada.

## Booth's Patent Steel Clad Bath Tub COPPER LINED

## 

Complete as illustrated, including rim of cherry, walnut or oak, and nickel plated overflow, waste and plug.

| DIMENSIONS-5 ft. and | 5ft. 6 in. 1 | long; 23 in | . wide; | 20 in. deep | inside. |
|----------------------|--------------|-------------|---------|-------------|---------|
| Weight of Copper     | 12 OZ.       |             | 14 OZ.  |             | 16 oz.  |
| Price each           | \$27 50      |             | \$29 50 |             | \$31 50 |
| Extra for decorating |              |             |         |             | 2 50    |