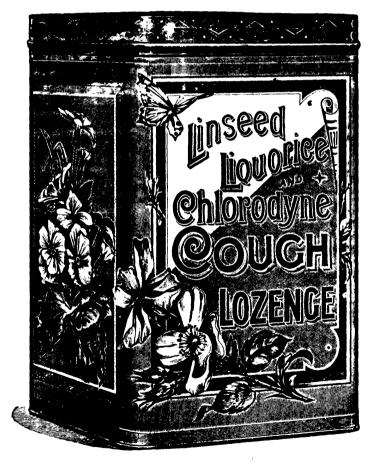

## ROBERT GIBSON & SONS,

Limit

MEDICATED LOZENGE MANUFACTURERS,

CARLTON WORKS, Erskine Street, Hulme, MANCHESTER, ENGLAND. And 1, GLASSHOUSE YARD, Aldersgate Street, London, E.C., England.

Beg respectfully to call the attention of buyers to their new enamelled and beautifully decorated Tins for Linseed, Liquorice, and Chlorodyne Lozenges.

Each Tin holds 7 lbs., and is given with the Lozenges. Besides affording security for the Lozenge keeping in any climate, the Tins provide a handsome Show Case for the Counter, and will, no doubt, lead to an increasing demand. Every Wholesale House in or out of London can supply, or indents may be sent direct to Manchester.