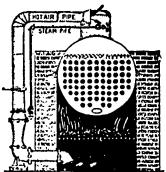

## Earle's Steam and Air Injectors, Exhausters, etc.

For burning hard and soft coal screenings, run mine and lump cost under steam boilers, exhausting air, and vapore from buildings, ventilating ships, mines, etc.

Highest Medal and Diplomas given at the World's Columbian Exposition, Chicago, 1893.

The Best Blower in the market for Steam Bollers.

Send for Illustrated Catalogue to

Belleville, Ont. S. R. EARLE

INSTRUCT YOUR PRINTERS TO