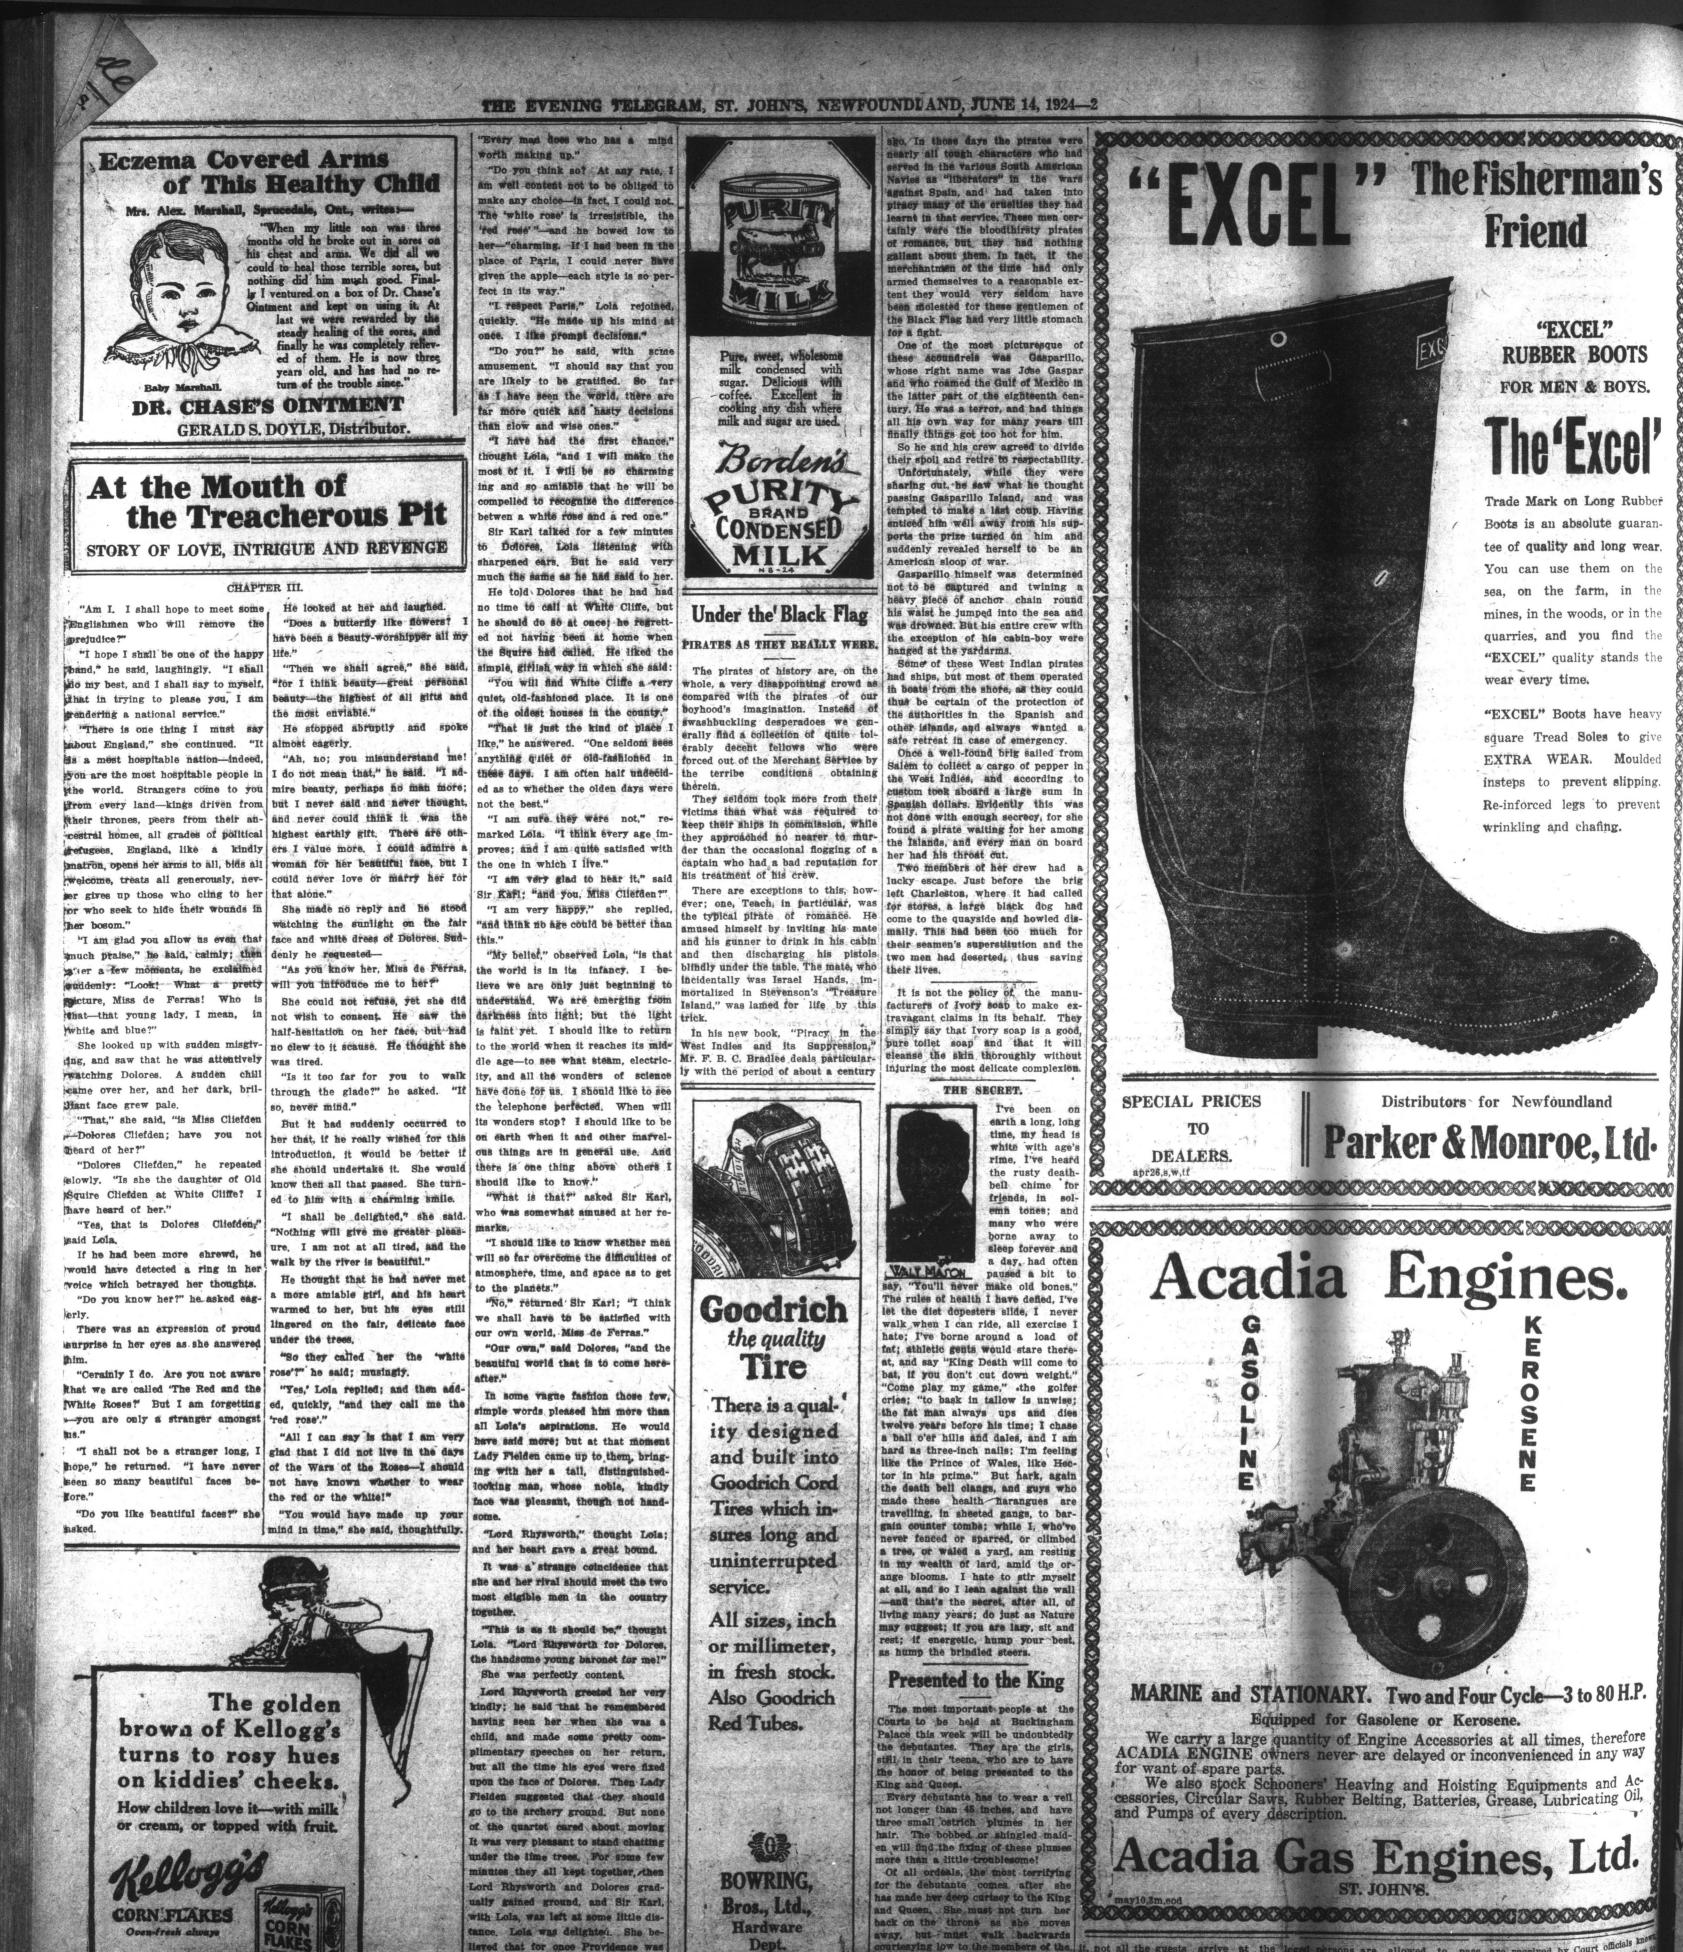

## "EXCEL" **RUBBER BOOTS** FOR MEN & BOYS.

The Fisherman's

Friend

he'Exce Trade Mark on Long Rubber

Boots is an absolute guarantee of quality and long wear. You can use them on the sea. on the farm, in the mines, in the woods. or in the quarries, and you find the "EXCEL" quality stands the wear every time.

"EXCEL" Boots have heavy square Tread Soles to give EXTRA WEAR. Moulded insteps to prevent slipping. Re-inforced legs to prevent wrinkling and chafing.

12

Engu

ing

pre

FRANC

Gaston

lected P