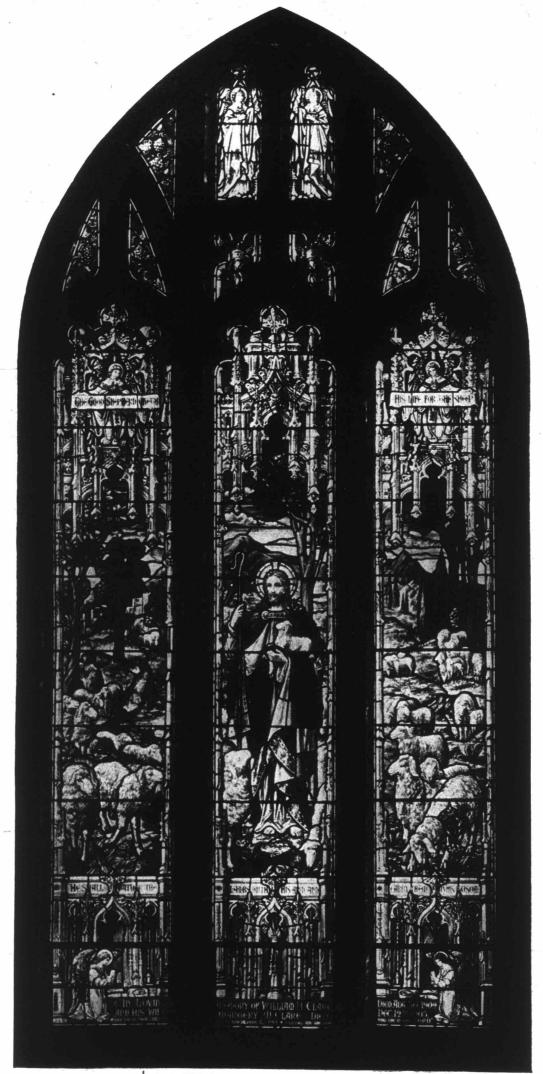

ONE OF OUR RECENT WINDOWS IN ST. MATTHIAS' CHURCH MONTBEAL

mere engraving can show the fullness of design—the richness of colour tones—the purity and sparkle of the glass—that is to be found in