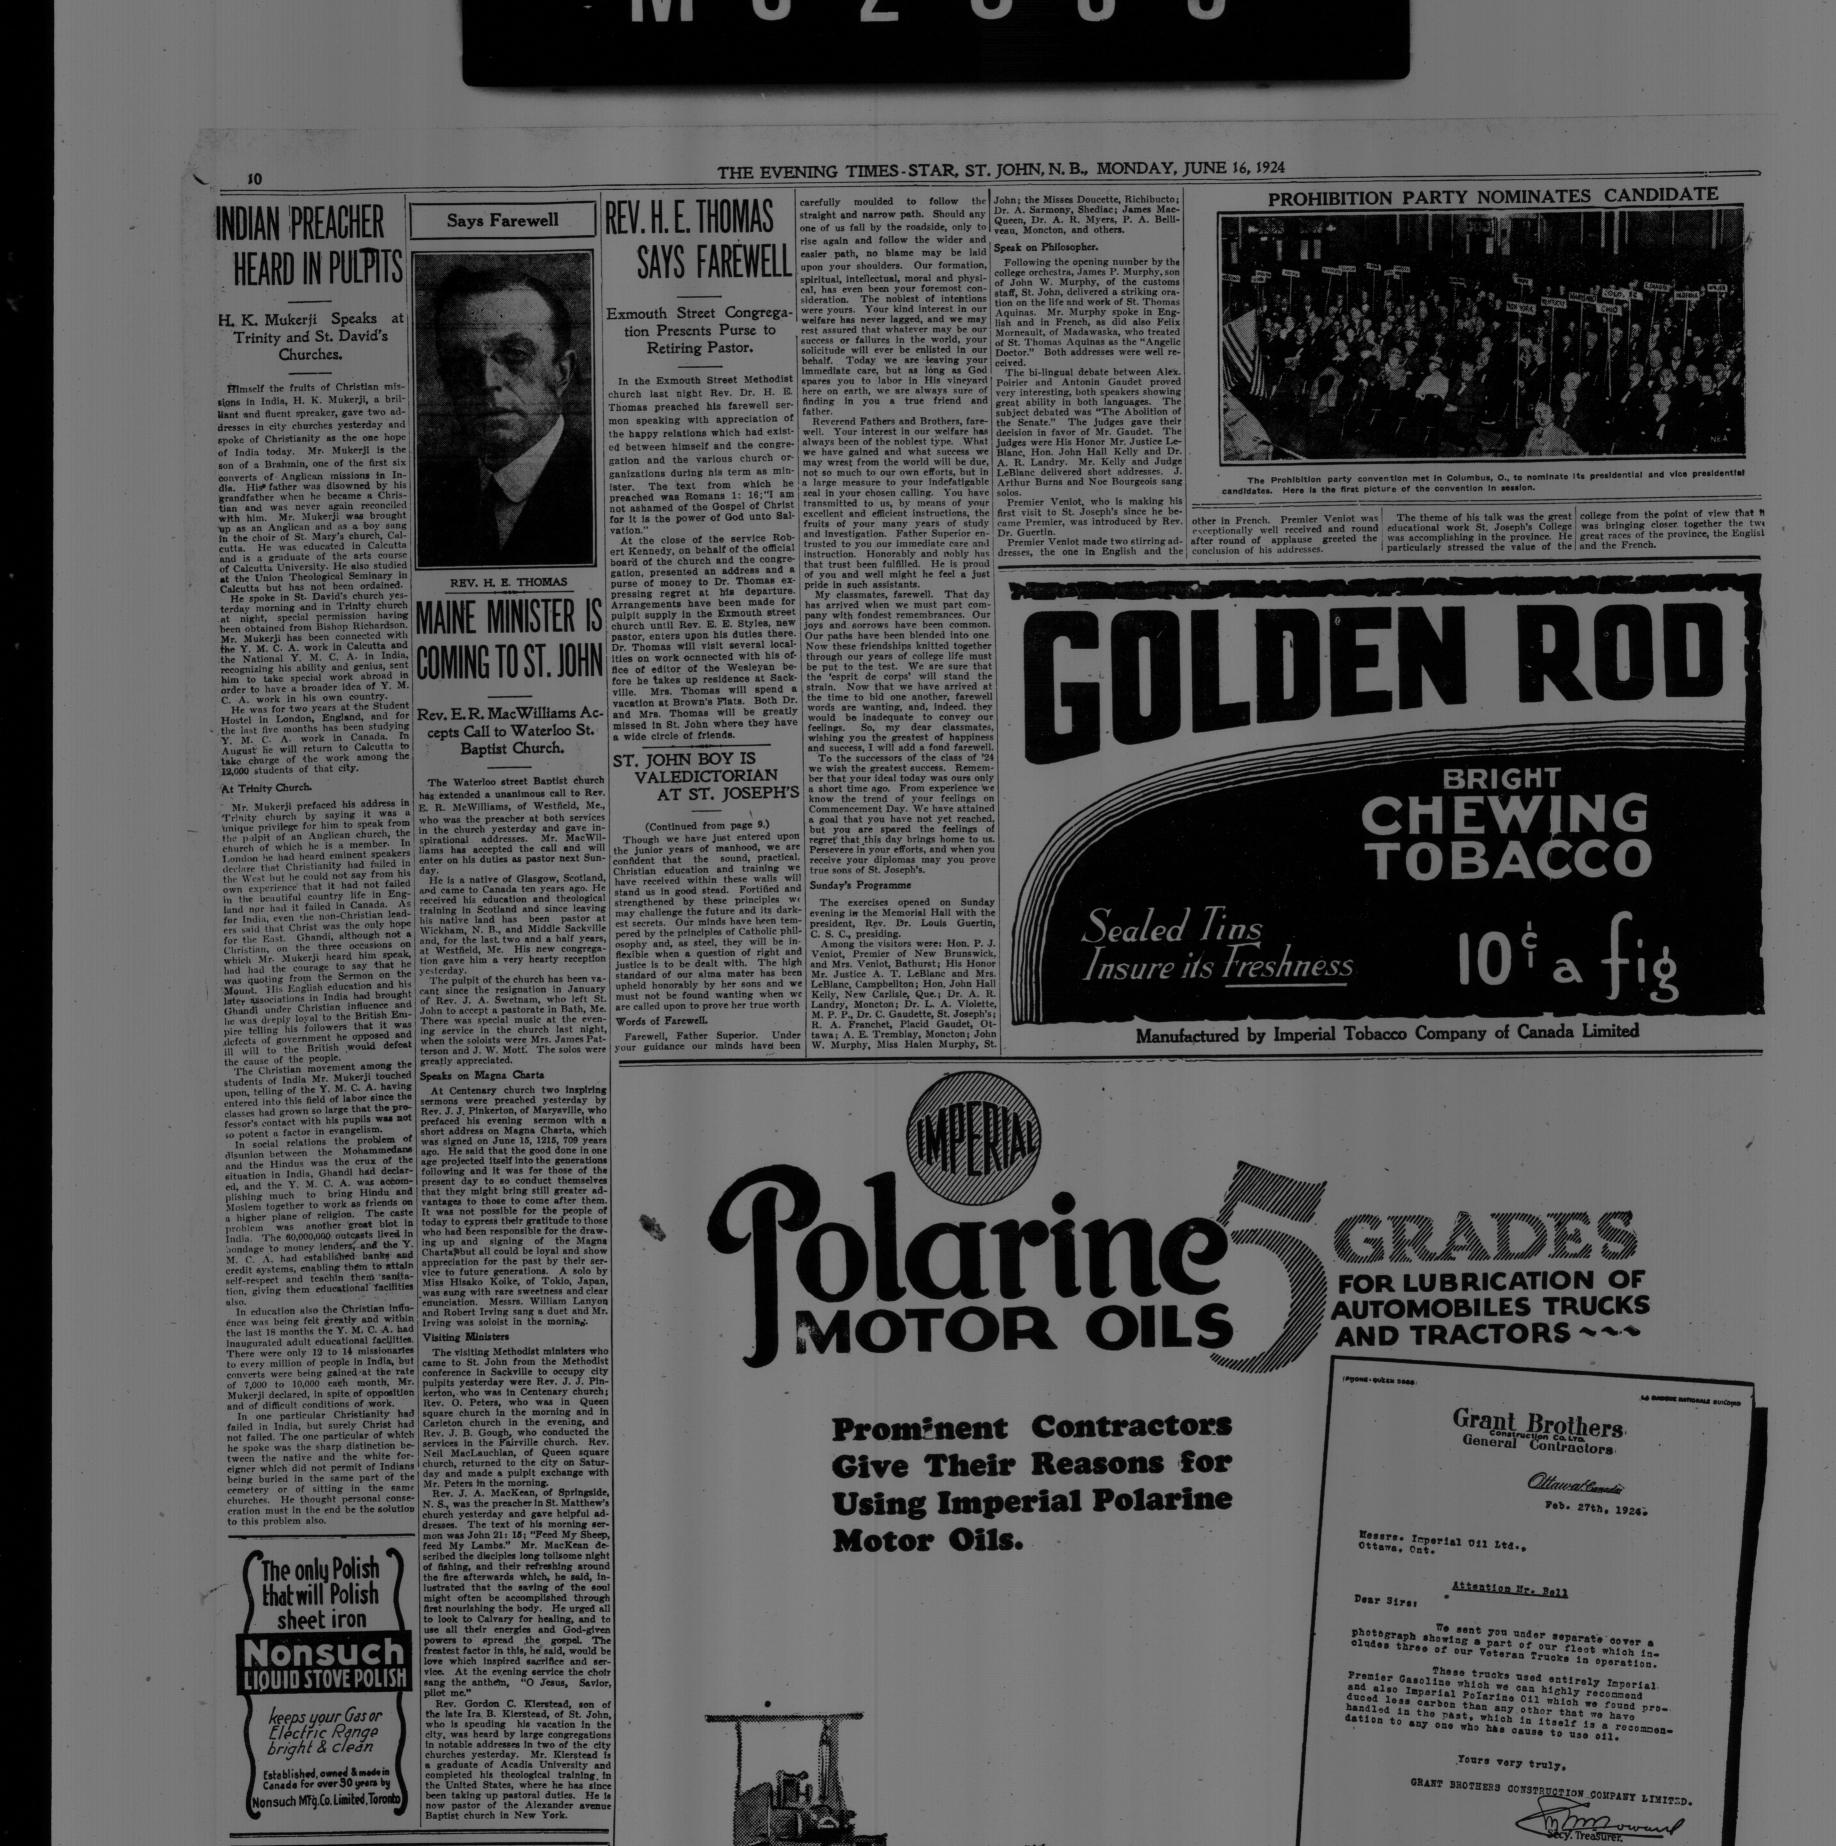

## POOR DOCUMENT



on such Mfg.Co. Limited, Toronto

CANADIAN

NATIONAL

RAILWAYS

MONTREAL **TORONTO** To DETROIT CHICAGO

INTERNATIONAL LIMITED Leaves Bonaventure Station, Montreal, 10.00 A. M. Daily.

OCEAN LIMITED

Makes Daily Connection from all Maritime Province Points. For Fares, Reservations, etc., apply to City Ticket Office,

pilot me."

Rev. Gordon C. Klerstead, son of the late Ira B. Klerstead, of St. John, who is speuding his vacation in the city, was heard by large congregations in notable addresses in two of the city churches yesterday. Mr. Klerstead is a graduate of Acadia University and completed his theological training in the United States, where he has since been taking up pastoral duties. He is now pastor of the Alexander avenue Baptist church in New York.