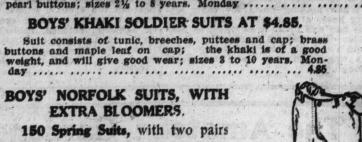

BOYS' SLIP-ON OVERCOATS FOR \$8.50. 

BOYS' MILITARY KHAKI OVERCOATS. 

BOYS' PARAMATTA RAINCOATS, \$5.00. 

BOYS' "OXFORD GRAY" TWEED SUITS, \$4.15. 200 Suits, in English tweeds, with self patterns, single-breasted yoke Norfolk styles, had knife pleats to bottom of coat, stitched-on belt, full-cut bloomers; sizes 25 to 35.

BOYS' SCOTCH TWEED SUITS AT \$6.85. 

BOYS' FANCY TWEED, OLIVER TWIST AND VESTEE SUITS. 

150 Spring Suits, with two pairs of full-cut bloomers; a smartly tailored yoke Norfolk style, with three narrow box pleats to belt at waist, and patch pockets; suit is tailored from gray Bannockburn tweeds, and finished with twill body linings; sizes 27 to 36. Monday ..... 7.50