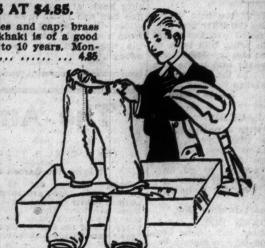

BOYS' SLIP-ON OVERCOATS FOR \$8.50. 

BOYS' MILITARY KHAKI OVERCOATS. 

BOYS' PARAMATTA RAINCOATS, \$5.00. 

BOYS' "OXFORD GRAY" TWEED SUITS, \$4.15. 200 Suits, in English tweeds, with self patterns, single-breasted yoke Norfolk styles, had knife pleats to bottom of coat, stitched-on belt, full-cut bloomers; sizes 25 to 35.

BOYS' SCOTCH TWEED SUITS AT \$6.85. 

BOYS' FANCY TWEED, OLIVER TWIST AND VESTEE SUITS. 

150 Spring Suits, with two pairs of full-cut bloomers; a smartly tailored yoke Norfolk style, with three narrow box pleats to belt at waist, and patch pockets; suit is tailored from gray Bannockburn tweeds, and finished with twill body linings; sizes 27 to 36. Monday ..... 7.50