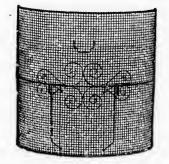

## Spark Proof Wire Guards.

Style D-Open Top Spark Guard.

4

67

Price List of Open and Close Top Spark Guards.

| Trade Nos             |        | 21     | 22             | 23     | 2.4    | 25     | 26     |
|-----------------------|--------|--------|----------------|--------|--------|--------|--------|
| Width in inches       |        | 20     | 2.2            | 2.4    | 26     | 28     | .30    |
| Height in inches      |        | 20     | 22             | 2.4    | 26     | 28     | 30     |
| Depth in inches       | 51/2   | 6      | $6\frac{1}{2}$ | 7      | 712    | 8      | 0      |
| Price, Japanned, each | \$2.20 | \$2.50 | \$2.75         | \$3.10 | \$3.50 | \$3.80 | \$4.25 |
| Price, Brass, each    | 3.10   | 3.50   | 4.00           | 4.50   | 5.00   | 5.50   | 6 25   |