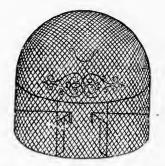

## Spark Proof Wire Guards.

Style D-Open Top Spark Guard.

4

67

Price List of Open and Close Top Spark Guards.

| Trade Nos             |        | 21     | 22             | 23     | 2.4    | 25     | 26     |
|-----------------------|--------|--------|----------------|--------|--------|--------|--------|
| Width in inches       |        | 20     | 2.2            | 2.4    | 26     | 28     | .30    |
| Height in inches      |        | 20     | 22             | 2.4    | 26     | 28     | 30     |
| Depth in inches       | 51/2   | 6      | $6\frac{1}{2}$ | 7      | 712    | 8      | 0      |
| Price, Japanned, each | \$2.20 | \$2.50 | \$2.75         | \$3.10 | \$3.50 | \$3.80 | \$4.25 |
| Price, Brass, each    | 3.10   | 3.50   | 4.00           | 4.50   | 5.00   | 5.50   | 6 25   |