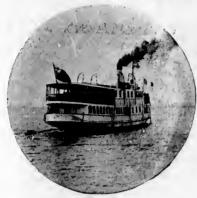

THE "MAJESTIC."

THE NEW STEEL SCREW STEAMER

(CAPTAIN B. V. NAYLOR)

is designed to carry passengers and excursion parties on the

RIVER RICHELIEU and LAKE CHAMPLAIN.

The latest improvements have been adopted in the design of the vessel, and her internal fittings and appointments are of the most modern and luxurious type. significant signif guaranteed speed of fifteen miles an hour. Every attention will be paid to the comfort, safety and convenience of passengers.

Any information can be obtained from

B. V. NAYLOR

NOYAN, P.Q.