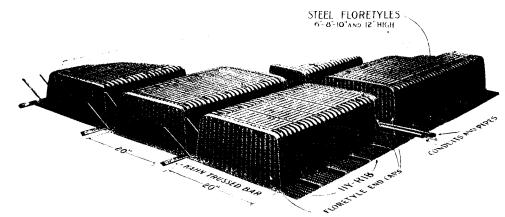

# KAHN SYSTEM Steel Floretyle Construction

**IDEAL FOR SCHOOL FLOORS** 

**Fireproof** Soundproof Sanitary Economical Strong and

Rigid

FLAT CEILINGS have many distinct advantages, assisting materially the ventilation and lighting. The many school buildings throughout Canada in which this construction has been adopted demonstrates fully all our claims.