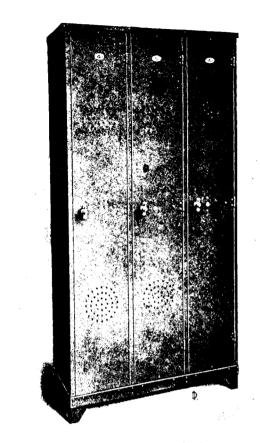

No. 35 "D" Standard Metal Lockers.

One of our latest productions is No. 35 D, a locker of superior construction and appearance, for the use of banks, public buildings, offices, etc. It has all the sanitary and safety qualities of our celebrated "D L" Standard Metal Lockers, and is finished in a manner that fits it for buildings of the highest class.