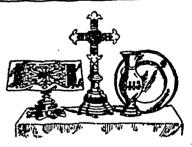

# CHURCH BRASS WORK

MEMORIAL BRASSES

Eagle and Rail Lecterns, ...ltar Vases, Ewers, Candlesticks, Altar Desks, Crosses Vesper Lights, Altar Rails, etc.

CHANDELIER AND GAS FIXTURES Special Designs when Required

## CHADWICK BROS.

MANUFACTURERS

136 KING ST. E., HAMILTON, ONT.

When writing to or dealing with advertisers please mention THE MAGAZINE.