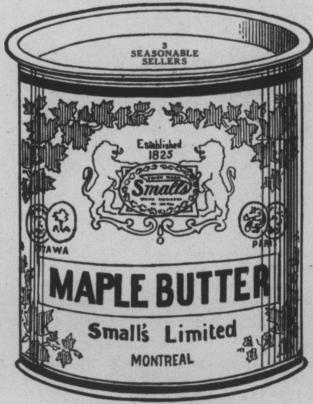

SMALL'S FOREST CREAM BUTTER in lithographed tins, and SYRUP in glass, have a clean, attractive appearance. No loss from leakage or fermentation. We are overcoming obstacle of high rate

of freight on these packages by shipping exclusive fourth class cars to all jobbing centers. Be the first to sell SMALL'S FOREST CREAM PURE QUEBEC SYRUP. It has a smack that lingers.