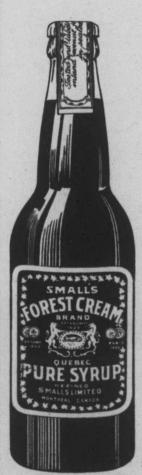

SMALL'S FOREST CREAM BUTTER in lithographed tins, and SYRUP in glass, have a clean, attractive appearance. No loss from leakage or fermentation. We are overcoming obstacle of high rate

of freight on these packages by shipping exclusive fourth class cars to all jobbing centers. Be the first to sell SMALL'S FOREST CREAM PURE QUEBEC SYRUP. It has a smack that lingers.

Dozen costs \$2.40; Retails at 25c or 30c ea.

Ask your jobber also for Small's "Forest Cream," Pure Quebec Syrup. It has the true smack of the Maple Season