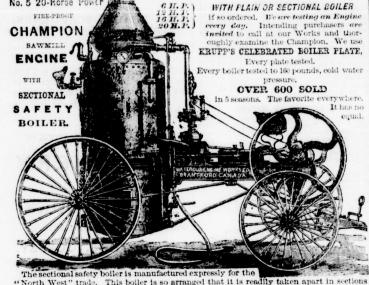

EMPERIAL HARVESTER Represents
No. 5 20-Horse Power Build 4 Sizes Fire-Proof Champion Engines (6 H. P.) WITH PLAIN OR SECTIONAL BOILER FIRE-PROOF

"North West" trade. This boiler is so arranged that it is readily taken apart in sections enabling purchasers to clean thoroughly every part of it and prevent burning out. We know from experience this is absolutely necessary with the alkaline waters of the great Western prairies. Largely used by the Pacific Railway Company and all the large

ADDRESS WATEROUS ENGINE WORKS CO., BRANTFORD, CANADA.