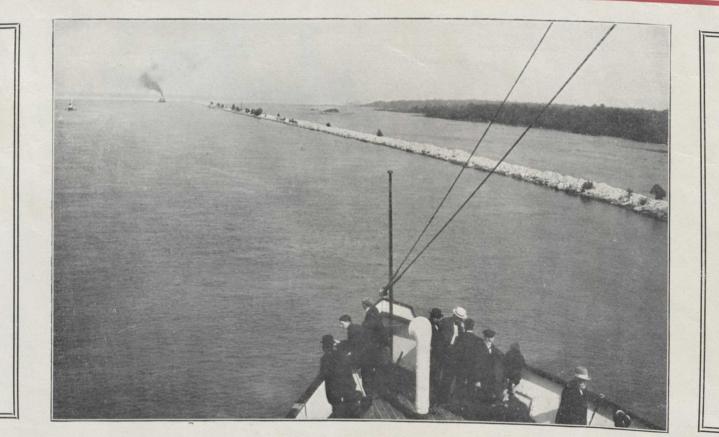

## "THE WATER ROUTE TO WINNIPEG"

A delightful sail amidst roomy and luxurious surroundings will make your journey to Port Arthur, Fort William or West a pleasure and a rest. The rate is the cheapest including meals and berth on boat.

## Canadian Pacific Railway

Sailings daily except Friday and Sunday from Owen Sound at 1.00 p.m. Connecting train from Toronto at 8.15 a.m.

Handsomely illustrated Literature, Tickets, Reservations, etc., from any Canadian Pacific Agent or TORONTO