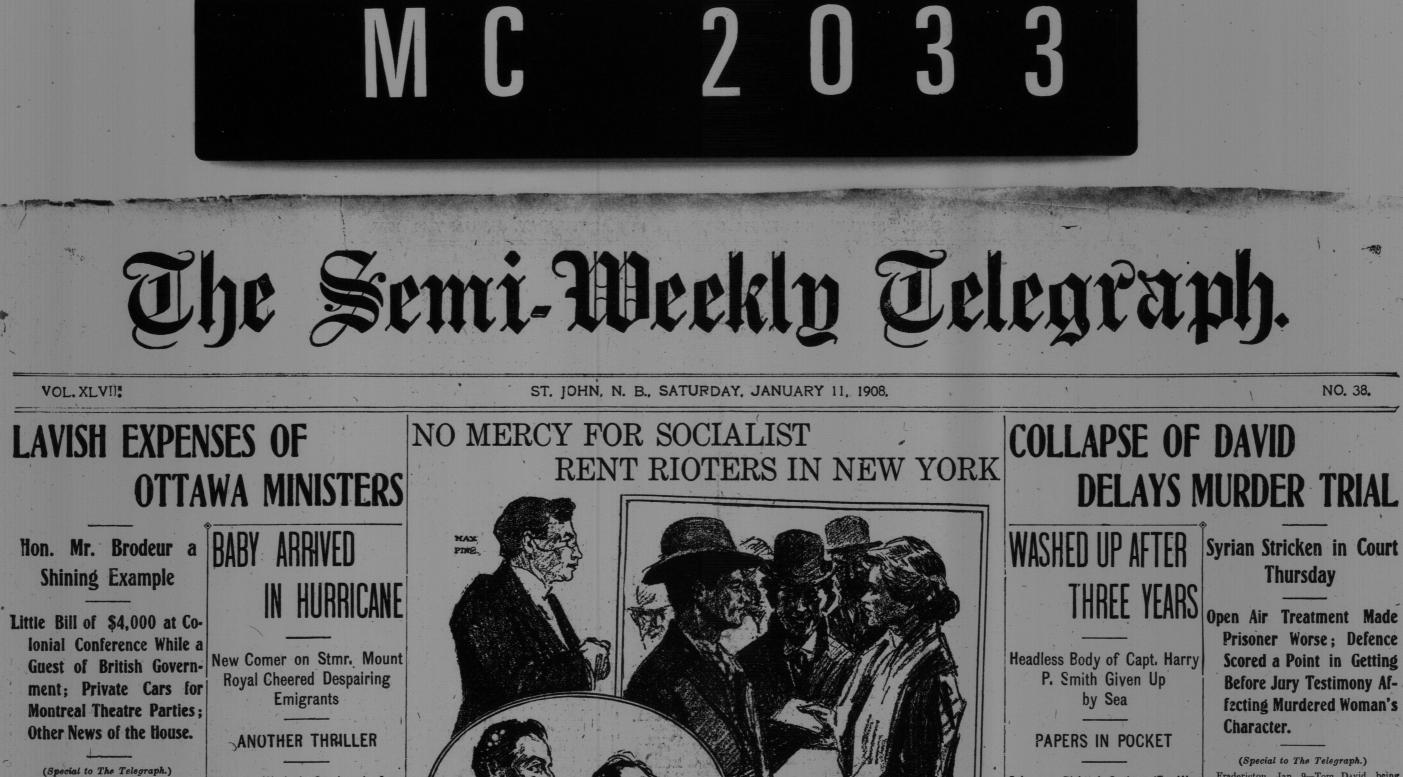

Court by His Announcement When

New York, Jan. 9-One new sworn

ected from the 400 talesmen summon

Called to Jury Box.

Prisoner Worse; Defence Scored a Point in Getting Before Jury Testimony Affecting Murdered Woman's