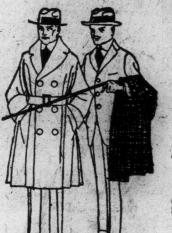

# Two-Purpose Tweed Raincoats \$12.00

Unsurpassed Values for Men and Young Men.

from rich dark brown and grey tweeds, in the trencher model, with all-round belt, convertible collar, slash pockets, small cuff on sleeve. As belt is detachable, coat can be worn also as the slip-on model. Sizes 34 to 44. On sale 8.30

### FALL OVERCOATS FOR MEN

The Chesterfield, \$22.50

Made up from a plain dark grey cheviot, fly-front model, with close-fit-ting collar and slightly fitted back. Sizes 35 to 44-322.50.

The Waist Seam Model, \$28.00

Fashioned from a rich dark brown cheviot, natural shoulders, slash pockets, long, soft roll lapels, general waist lines. Sizes 34 to 42—\$28.00. The Slip-on Models, \$32.50

A dark grey tweed, with a novelty evercheck pattern effect, natural shoulders, close-fitting collar, slash pockets, and fancy silk yoke and sleeve. Sizes 35 to 42—\$82.50.

The Regent, \$36.00

An imported English Gabardine Trench Coat.

A rich fawn material, tailored with all-around belt, raglan shoulders.

convertible collar, bellows pockets, silk yoke and sleeves. A coat which may be worn either as a light-weight oversoat or very swagger raincoat. Sizes 36 to 42—\$26.00.