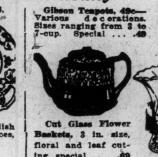

around belt, raglan shoulders.

convertible collar, bellows pockets, silk yoke and sleeves. A coat which may be worn either as a light-weight oversoat or very swagger raincoat. Sizes 36 to 42—\$26.00.

# Men's \$2.50 Flannelette Pyjamas \$1.48

Sizes 36 to 44. Colors Pink, Blue, Brown Stripes.

This will positively be the last time for many months that you will be able to buy Flannelette Pyjamas at this reduced price. They are attractive and serviceable garments, in pink, blue and brown stripes on light grounds. Military collar, breast pocket, drawstring at waist. 420 suits only in the lot. Sizes 36 to 44. Regularly \$2.50. Today, \$1.48.

### SIMPSON'S BASEMENT SALE TODAY PHONE MAIN

Good News of Savings to Help Exhibition Visitors Supply Household Needs Economically

























Sets, 49 c-



# Boys' School Suits at \$5.95

Tailored in strong and durable black and grey striped cottonade. Single-breasted trencher model, having vertical pockets. Bloomers are full fashioned—lined throughout, having belt loops and governor fasteners. Sizes 8 to 12 years.

Today special, \$5.95.

At \$11.50—Durable and dressy school suits designed in grey and black broken check design and green and black herringbone stripe pattern. Styled in bloomers, having belt loops and governor fasteners. Sizes 7 to 12 years. Today \$11.50.

Final Clearance! Odd Lines of Grained Ivory Toilet Articles



#### Perfumes, Soaps, Powders Reduced Roger & Gallet's Odors, regularly

Atkinson's Coronation Rose, regularly \$1.04, special 49c. Atkinson's Queen Carnation, regularly \$1.04, special 49c.

C