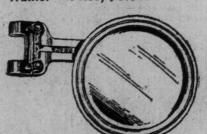

> Mirror, \$2.50 This is a Bevelled Plate

Mirror, in black finish, nickel trimmed, with 5-inch mirror, easily attached to windshield frame. Price, \$2.50.