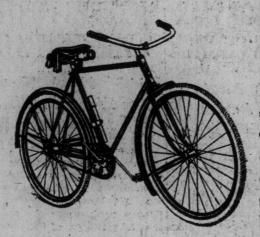

## Road King Bicycles

"Shorter Hours"

Our Road King Bicycles are assembled in our own workshops, ensuring you of a carefully built and uaranteed bicycle. Have guaranteed double tube tires.

steel mudguards, easy-riding coil spring saddle, and is fully guaranteed for one year, \$37.50.

Our Speedwell Truss Frame Bicycles, like our Road King! is assembled in our workshop and is put together by experts, who know how to build bicycles. These bicycles go through the most rigid inspection. Among some of the features are heavy-traction tread guaranteed tires, drop forged one-piece crank, roller chain, motor type coil spring saddle, drop side mud guards; complete with tool bag, frame pump, etc., \$50.00.

#### Speedwell Bicycle \$43.00

This wheel is trimmed in maroon, with black stripe, is equipped with roller chain, steel mudguards, Lester coaster brake, extension handlebars, 3-coil spring saddle, studded tires, pump and a tool bag, with wrench, goes with each wheel. Sizes 20, 22 and 24-inch frames, \$43.00.