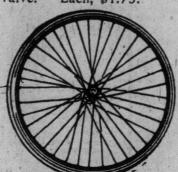

Built-Up Bicycle Wheels, front 28 x 11/2, with natural wood rim and concave front hub, \$3.00 each.

Rear wheel, with guaranteed coaster brake, 28 x 1 1/2, natural wood rim. Each, \$7.50.

Carbon Scrapers, 40c