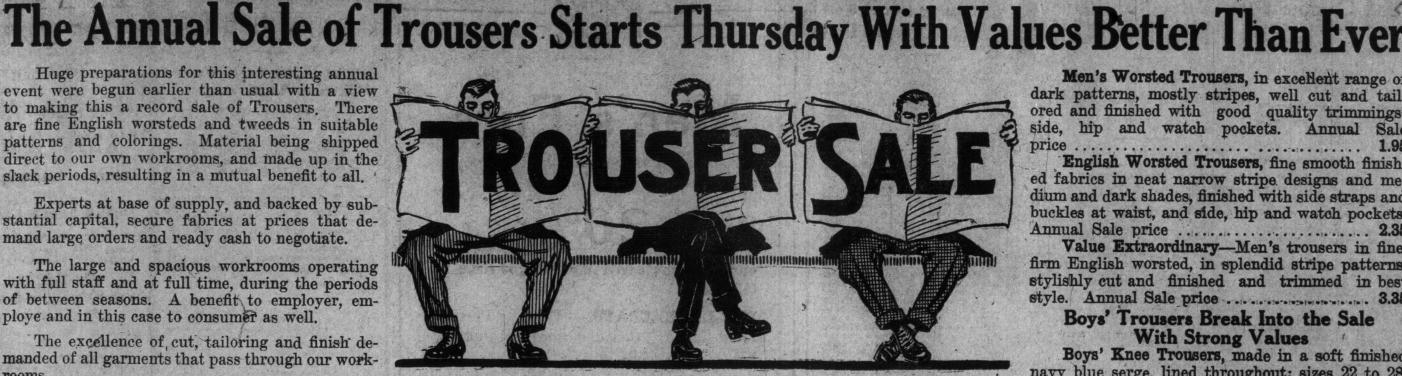

iffrage. Defeated. th League parlors Methodist Chu

The values are better than ever. Come Thursday and share in this mutual saving. Men's Strong Working Trousers, \$1.00

Trousers made of serviceable domestic tweeds in neat striped patterns, well tailored and finished with strong pockets and trimmings; sizes 32 to 44. Annual Sale price ..... 1.00 Extra Quality Tweed Trousers; smart stripe patterns in medium and dark shades, strong trimmings, side and hip pockets. Annual Sale price ...... 1.35

Men's Worsted Trousers, in excellent range of dark patterns, mostly stripes, well cut and tailored and finished with good quality trimmings; side, hip and watch pockets. Annual Sale price ..... 1.95

English Worsted Trousers, fine smooth finished fabrics in neat narrow stripe designs and medium and dark shades, finished with side straps and buckles at waist, and side, hip and watch pockets. Annual Sale price ..... 2.35

Value Extraordinary-Men's trousers in fine, firm English worsted, in splendid stripe patterns, stylishly cut and finished and trimmed in best 

Boys' Trousers Break Into the Sale With Strong Values

Boys' Knee Trousers, made in a soft finished navy blue serge, lined throughout; sizes 22 to 28. 

Boys' Knee Trousers, made of imported dark mixed tweeds, with double seats and double knees and lined with grey silesia, strongly sewn; sizes 24 to 28, 75c; 29 to 33....90

Boys' Large Full Fitting Bloomer Trousers, with strap and buckle at knee, made in a splendid wearing, dark grey tweed with colored stripes and lined with white factory cotton; 