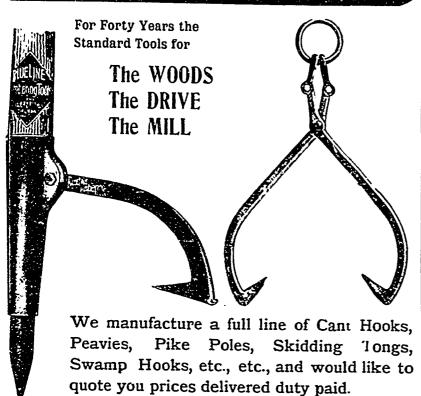

# McFarlane Patent Wrot Forged Steel Socket Cant Dogs

Leads them all & & & &

Used in every Lumbering District from the Atlantic to the Pacific Ocean

Extra Fine Quality Split Rock Maple Handles,

Round and Duc Bill Peaveys and Cant Hooks

Write for quotations. If once used you will never return to the old malleable sockets.

THE McFARLANE-NEILL MANUFACTURING CO., Limited

ST. MARY'S, YORK COUNTY New Brunswick