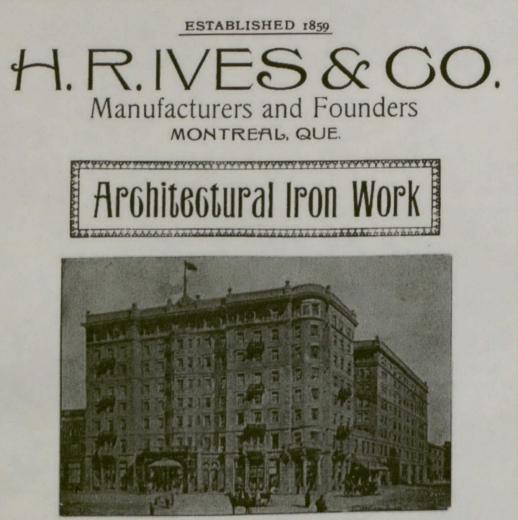

vii.

THE NEW KING EDWARD HOTEL, TORONTO

Artistic Wrought Iron Gates, Fences, Bank Railings, etc., etc. Hammered Leaf Work.

Grilles, Chandeliers, Electroliers, etc., etc.

Elevator Enclosures and Elevator Cars from the plainest to the must elaborate designs Electro Plating and Oxydizing in all Metals.

## The Royal-Buffalo Hot Water Boiler

Contractors for the Architectural and Artistic Wrought and Cast Iron Work in New King Edward Hotel, Toronto; New Grand Trunk General Office Building, Montreal; New Royal Insurance Co.'s Building, Montreal; New C. P. R. Telegraph Building, Montreal; New Merchants' Bank Building, Montreal, Etc., Etc.