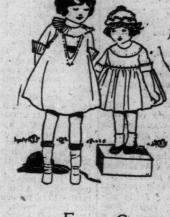

F—An exclusive little frock for Miss 2 to 6 years.

H-Her Ging-

and wide sash

caught in front

Miss 2 to 6 years,
Made from fine
Devonshire chambray, in saxe or
pale yellow.
White Fauntelroy
ruffles, black velvet ribbon girdle
and handembroidery.

G—For the tiniest tot, what could be lovelier than this coat of white Crepe de Chine, silk-lined and warmly interlined. Sizes 6 months to 2 years. Price .... 15.50