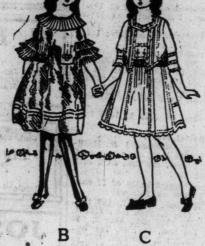

Sizes 12, 14 and

14X. Price 19.50

C—E q u a 11 y
lovely for Easter
or Confirmation—
this winning frock
of sheerest,
snowiest English
voile with Val
lace, pintuckings
and soft satin
girdle in blue or
pink. Sizes 8 to
14 years. Price

I—M i n i ature
"grown-up" frock
for girls of 10 to
15 years. Featuring the new Eton
coat very smartly
e m b r o i d ered.
Colors, navy or
s o f t g r e e n.

Price .... 18.50

with big pearl buttons with streamers. Sizes 8 to 14 years. Price 12.50