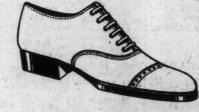

# Some of the New Boots and Oxfords for Men

A—Black Gunmetal Oxford Shoe, Goodyear welted leather soles. Recede and medium recede lasts. Widths C, D and E. Sizes 5½ to 11. Price 9.00

B—Dark Brown Calf Oxford Shoe, Goodyear welted leather sole. Recede last with toecap; English last with broque perforations; wide last with toecap. Widths C, D and E. Sizes 5 to 11. Price . . 10.50