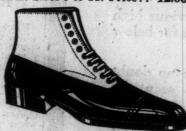

# Some of the New Boots and Oxfords for Men

A—Black Gunmetal Oxford Shoe, Goodyear welted leather soles. Recede and medium recede lasts. Widths C, D and E. Sizes 5½ to 11. Price 9.00

B—Dark Brown Calf Oxford Shoe, Goodyear welted leather sole. Recede last with toecap; English last with broque perforations; wide last with toecap. Widths C, D and E. Sizes 5 to 11. Price . . 10.50

C—Dark Brown Calf, Laced Boot, Goodyear welted leather soles. Made on recede last in blucher and lace styles. Straight last, medium round toe in laced and blucher laced. Full round toe, blucher style. Widths C, D and E. Sizes 5 to 11. Price. . 12.00