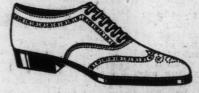

# Some of the New Boots and Oxfords for Men

A—Black Gunmetal Oxford Shoe, Goodyear welted leather soles. Recede and medium recede lasts. Widths C, D and E. Sizes 5½ to 11. Price 9.00

B—Dark Brown Calf Oxford Shoe, Goodyear welted leather sole. Recede last with toecap; English last with broque perforations; wide last with toecap. Widths C, D and E. Sizes 5 to 11. Price . . 10.50