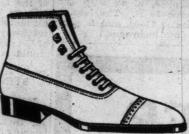

C—Dark Brown Calf, Laced Boot, Goodyear welted leather soles. Made on recede last in blucher and lace styles. Straight last, medium round toe in laced and blucher laced. Full round toe, blucher style. Widths C, D and E. Sizes 5 to 11. Price. . 12.00