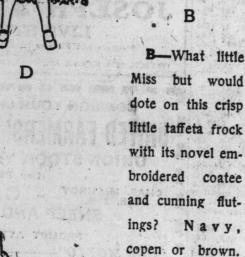

Sizes 12, 14 and

14X. Price 19.50

C—E q u a 11 y
lovely for Easter
or Confirmation—
this winning frock
of sheerest,
snowiest English
voile with Val
lace, pintuckings
and soft satin
girdle in blue or
pink. Sizes 8 to
14 years. Price