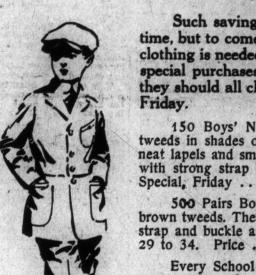

## Fit Out the Boy for School From These Special Values Friday Suits at \$3.85, Bloomers at 75c and 90c, and Raincoats

Such savings as these would be in demand at any time, but to come just, before school opening, when boys clothing is needed most, is an event unusual. They are special purchases of small quantities and at these prices they should all clear quickly, so come at store opening

150 Boys' Norfolk Suits made of strong serviceable tweeds in shades of grey. They are single-breasted and have neat lapels and smart fitting backs. All are durably lined and 

500 Pairs Boys' Bloomer Pants, made of dark grey and brown tweeds. These are firmly lined and sewn and have sturdy strap and buckle at knee. Sizes 24 to 28. Price, 75c. Sizes 