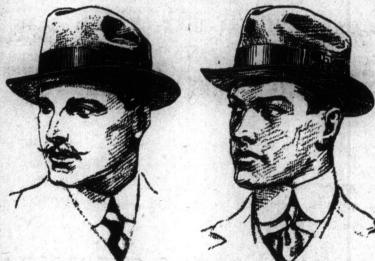

## Flat Brimmed Hats Are to Be Quite Popular with Men This Fall

Featured Here Are Our Leaders at \$2.00

THE FIFTH AVENUE, illustrated on the left, is a good example of the slight rolling edge, having a narrow, self-colored binding and just a slight curve at the edge. It's an American made hat, in medium shades of green and grey. A smart looking fedora that will appeal to the youth and young men particularly.

THE BELMONT shown in the centre is not quite so flat, having a sort of a half pencil brim. An American made hat, in shades of navy and light green, with dark band and edge and with light green cord.

THE BOULEVARD has a more pronounced roll at the edge, as the illustration shows. It is in a medium shade of grey with black band, bow and edging and light-colored cord. It's a shape that is suitable for the more conservative dresser. -Main Floor, James Street.