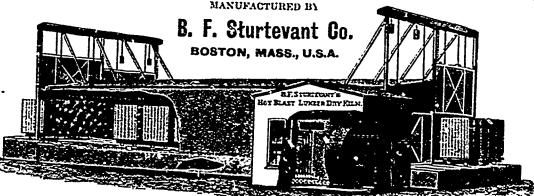

# The Sturtevant Progressive Lumber Dry Kiln

Complete .

Plans . .

Furnished.

With .

Each .

Apparatus.

**Absolutely** Safe .

AS A

FIRE RISK

QUICK DRYING Economical in use of steam.

### THE STURTEVANT Steel: Plate Exhaust Fans

For Removing Refuse from Wood-working Machinery SEND FOR CATALOGUES

a. R. Williams Machi

TORONTO, BRANTFORD, MONTREAL

DOUBLE EXHAUSTER